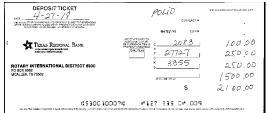

# Rotary International District 5930 Transaction Detail by Account

| Туре                                                      | Date                     | Num                  | Adj | Name                                                                   | Memo                                          | Split                                   | Debit            | Credit               | Balance                |
|-----------------------------------------------------------|--------------------------|----------------------|-----|------------------------------------------------------------------------|-----------------------------------------------|-----------------------------------------|------------------|----------------------|------------------------|
| 4000 Operating Reve<br>4050 DGE Advanc<br>General Journal |                          | MLM 17-06            | *   |                                                                        | Adj amount received and paid-seed             | 5750 DGE Allocation                     |                  | 11,000.00            | 11.000.00              |
|                                                           |                          | IVILIVI 17-UO        |     |                                                                        | Adj amount received and paid-seed             | 5750 DGE Allocation                     |                  | •                    | ,                      |
| Total 4050 DGE A                                          | dvances from DG          |                      |     |                                                                        |                                               |                                         | 0.00             | 11,000.00            | 11,000.00              |
| 4100 Club Dues                                            | 07/40/0047               | 474004               |     | Determ Olivia of Alice                                                 |                                               | Assessments Described                   |                  | 700.00               | 700.00                 |
| Invoice<br>Invoice                                        | 07/13/2017<br>07/13/2017 | 171801<br>171802     |     | Rotary Club of Alice<br>Rotary Club of Aransas Pass                    |                                               | Accounts Receivable Accounts Receivable |                  | 780.00<br>390.00     | 780.00<br>1,170.00     |
| Invoice                                                   | 07/13/2017               | 171802               |     | Rotary Club of Brownsville                                             |                                               | Accounts Receivable                     |                  | 2.184.00             | 3.354.00               |
| Invoice                                                   | 07/13/2017               | 171804               |     | Rotary Club of Brownsville Sunrise                                     |                                               | Accounts Receivable                     |                  | 1,599.00             | 4,953.00               |
| Invoice                                                   | 07/13/2017               | 171805               |     | Rotary Club of Corpus Christi                                          |                                               | Accounts Receivable                     |                  | 9,789.00             | 14,742.00              |
| Invoice                                                   | 07/13/2017               | 171806               |     | Rotary Club of Corpus Christi Evening                                  |                                               | Accounts Receivable                     |                  | 1,404.00             | 16,146.00              |
| Invoice                                                   | 07/13/2017               | 171807               |     | Rotary Club of Corpus Christi Northwest                                |                                               | Accounts Receivable                     |                  | 1,092.00             | 17,238.00              |
| Invoice                                                   | 07/13/2017               | 171808               |     | Rotary Club of Corpus Christi Sunrise                                  |                                               | Accounts Receivable                     |                  | 312.00               | 17,550.00              |
| Invoice                                                   | 07/13/2017               | 171809               |     | Rotary Club of Donna                                                   |                                               | Accounts Receivable                     |                  | 507.00               | 18,057.00              |
| Invoice                                                   | 07/13/2017               | 171810               |     | Victoria Downtown Rotary Club, TX                                      |                                               | Accounts Receivable                     |                  | 741.00               | 18,798.00              |
| Invoice                                                   | 07/13/2017               | 171811               |     | Rotary Club of Edcouch-Elsa                                            |                                               | Accounts Receivable                     |                  | 858.00               | 19,656.00              |
| Invoice<br>Invoice                                        | 07/13/2017<br>07/13/2017 | 171812<br>171813     |     | Rotary Club of Edinburg<br>Rotary Club of Edna                         |                                               | Accounts Receivable Accounts Receivable |                  | 2,184.00<br>975.00   | 21,840.00<br>22,815.00 |
| Invoice                                                   | 07/13/2017               | 171814               |     | Rotary Club of Falfurrias                                              | VOID:                                         | Accounts Receivable                     | 0.00             | 975.00               | 22,815.00              |
| Invoice                                                   | 07/13/2017               | 171815               |     | Rotary Club of Freer                                                   | VOID.                                         | Accounts Receivable                     | 0.00             | 351.00               | 23,166.00              |
| Invoice                                                   | 07/13/2017               | 171816               |     | Rotary Club of Ganado                                                  |                                               | Accounts Receivable                     |                  | 819.00               | 23.985.00              |
| Invoice                                                   | 07/13/2017               | 171817               |     | Rotary Club of Goliad                                                  |                                               | Accounts Receivable                     |                  | 975.00               | 24,960.00              |
| Invoice                                                   | 07/13/2017               | 171818               |     | Rotary Club of Harlingen                                               |                                               | Accounts Receivable                     |                  | 4,017.00             | 28,977.00              |
| Invoice                                                   | 07/13/2017               | 171819               |     | Rotary Club of Harlingen Sunburst                                      |                                               | Accounts Receivable                     |                  | 1,170.00             | 30,147.00              |
| Invoice                                                   | 07/13/2017               | 171820               |     | Rotary Club of Historic Brownsville                                    |                                               | Accounts Receivable                     |                  | 1,131.00             | 31,278.00              |
| Invoice                                                   | 07/13/2017               | 171821               |     | Rotary Club of Ingleside                                               |                                               | Accounts Receivable                     |                  | 468.00               | 31,746.00              |
| Invoice                                                   | 07/13/2017               | 171822               |     | Rotary Club of Kingsville                                              |                                               | Accounts Receivable                     |                  | 1,989.00             | 33,735.00              |
| Invoice                                                   | 07/13/2017               | 171823               |     | Rotary Club of Kingsville Sunrise                                      |                                               | Accounts Receivable                     |                  | 468.00               | 34,203.00              |
| Invoice<br>Invoice                                        | 07/13/2017<br>07/13/2017 | 171824<br>171825     |     | Rotary Club of Laredo Daybreak<br>Rotary Club of Laredo Gateway        |                                               | Accounts Receivable Accounts Receivable |                  | 2,028.00<br>1.599.00 | 36,231.00<br>37,830.00 |
| Invoice                                                   | 07/13/2017               | 171826               |     | Rotary Club of Laredo Galeway  Rotary Club of Laredo-Under Seven Flags |                                               | Accounts Receivable Accounts Receivable |                  | 546.00               | 38,376.00              |
| Invoice                                                   | 07/13/2017               | 171827               |     | McAllen Evening                                                        |                                               | Accounts Receivable                     |                  | 312.00               | 38.688.00              |
| Invoice                                                   | 07/13/2017               | 171828               |     | Rotary Club of McAllen North                                           |                                               | Accounts Receivable                     |                  | 1,131.00             | 39,819.00              |
| Invoice                                                   | 07/13/2017               | 171829               |     | Rotary Club of McAllen South                                           |                                               | Accounts Receivable                     |                  | 3,510.00             | 43,329.00              |
| Invoice                                                   | 07/13/2017               | 171830               |     | Rotary Club of Mission                                                 |                                               | Accounts Receivable                     |                  | 936.00               | 44,265.00              |
| Invoice                                                   | 07/13/2017               | 171833               |     | Rotary Club of North Harlingen                                         |                                               | Accounts Receivable                     |                  | 819.00               | 45,084.00              |
| Invoice                                                   | 07/13/2017               | 171832               |     | Rotary Club of North Brownsville                                       |                                               | Accounts Receivable                     |                  | 1,248.00             | 46,332.00              |
| Invoice                                                   | 07/13/2017               | 171834<br>171835     |     | Rotary Club of Pharr                                                   |                                               | Accounts Receivable                     |                  | 663.00               | 46,995.00              |
| Invoice<br>Invoice                                        | 07/13/2017<br>07/13/2017 | 171835               |     | Rotary Club of Port Aransas<br>Rotary Club of Port Isabel              |                                               | Accounts Receivable Accounts Receivable |                  | 1,053.00<br>1.170.00 | 48,048.00<br>49.218.00 |
| Invoice                                                   | 07/13/2017               | 171837               |     | Rotary Club of Port Lavaca                                             |                                               | Accounts Receivable                     |                  | 1,770.00             | 51,012.00              |
| Invoice                                                   | 07/13/2017               | 171838               |     | Rotary Club of Portland, Texas                                         |                                               | Accounts Receivable                     |                  | 1,248.00             | 52.260.00              |
| Invoice                                                   | 07/13/2017               | 171839               |     | Rotary Club of Rio Grande City                                         |                                               | Accounts Receivable                     |                  | 702.00               | 52,962.00              |
| Invoice                                                   | 07/13/2017               | 171840               |     | Rotary Club of Rockport                                                |                                               | Accounts Receivable                     |                  | 1,170.00             | 54,132.00              |
| Invoice                                                   | 07/13/2017               | 171841               |     | Rotary Club of McAllen                                                 |                                               | Accounts Receivable                     |                  | 1,326.00             | 55,458.00              |
| Invoice                                                   | 07/13/2017               | 171842               |     | Rotary Club of Padre Island Corpus Christ                              |                                               | Accounts Receivable                     |                  | 234.00               | 55,692.00              |
| Invoice                                                   | 07/13/2017               | 171843               |     | Rotary Club of San Benito                                              |                                               | Accounts Receivable                     |                  | 702.00               | 56,394.00              |
| Invoice                                                   | 07/13/2017               | 171844               |     | Rotary Club of San Diego                                               |                                               | Accounts Receivable                     |                  | 897.00               | 57,291.00              |
| Invoice                                                   | 07/13/2017<br>07/13/2017 | 171845<br>171846     |     | Rotary Club of Southeide Corpus Christi                                |                                               | Accounts Receivable Accounts Receivable |                  | 507.00<br>1,911.00   | 57,798.00<br>59,709.00 |
| Invoice<br>Invoice                                        | 07/13/2017               | 171847               |     | Rotary Club of Southside Corpus Christi The Laredo Rotary Club         |                                               | Accounts Receivable Accounts Receivable |                  | 3,549.00             | 63,258.00              |
| Invoice                                                   | 07/13/2017               | 171848               |     | Rotary Club of Three Rivers                                            |                                               | Accounts Receivable                     |                  | 468.00               | 63,726.00              |
| Invoice                                                   | 07/13/2017               | 171849               |     | Rotary Club of Victoria-TX                                             |                                               | Accounts Receivable                     |                  | 2,886.00             | 66,612.00              |
| Invoice                                                   | 07/13/2017               | 171850               |     | Northside Rotary Victoria TX                                           |                                               | Accounts Receivable                     |                  | 2,067.00             | 68,679.00              |
| Invoice                                                   | 07/13/2017               | 171851               |     | Rotary Club of Weslaco                                                 |                                               | Accounts Receivable                     |                  | 1,677.00             | 70,356.00              |
| Invoice                                                   | 07/13/2017               | 171852               |     | Rotary Club of West Corpus Christi                                     |                                               | Accounts Receivable                     |                  | 1,287.00             | 71,643.00              |
| Invoice                                                   | 07/13/2017               | 171831               |     | Laredo Next Generation Rotary Club                                     |                                               | Accounts Receivable                     |                  | 1,755.00             | 73,398.00              |
| Credit Memo                                               | 07/18/2017               | CM071817             |     | Rotary Club of Ganado                                                  | Credit one member                             | Accounts Receivable                     | 39.00            |                      | 73,359.00              |
| Credit Memo<br>Credit Memo                                | 07/21/2017<br>08/24/2017 | CM072117<br>CM071818 |     | Rotary Club of Laredo-Under Seven Flags<br>Rotary Club of Donna        | Credit for 6 members Credit for three members | Accounts Receivable Accounts Receivable | 234.00<br>117.00 |                      | 73,125.00<br>73.008.00 |
| Invoice                                                   | 02/05/2018               | 171853               |     | Rotary Club of Donna<br>Rotary Club of Alice                           | Gredit for triber members                     | Accounts Receivable Accounts Receivable | 117.00           | 195.00               | 73,203.00              |
| Invoice                                                   | 02/05/2018               | 171854               |     | Rotary Club of Aransas Pass                                            |                                               | Accounts Receivable                     |                  | 39.00                | 73,242.00              |
| Invoice                                                   | 02/05/2018               | 171855               |     | Rotary Club of Brownsville                                             |                                               | Accounts Receivable                     |                  | 234.00               | 73,476.00              |
|                                                           |                          |                      |     | ,                                                                      |                                               |                                         |                  |                      | -, -:                  |

# Rotary International District 5930 Transaction Detail by Account

| Туре                                      | Date                     | Num              | Adj | Name                                                          | Memo                                                         | Split                                      | Debit  | Credit          | Balance                |
|-------------------------------------------|--------------------------|------------------|-----|---------------------------------------------------------------|--------------------------------------------------------------|--------------------------------------------|--------|-----------------|------------------------|
| Invoice                                   | 02/05/2018               | 171856           |     | Rotary Club of Brownsville Sunrise                            |                                                              | Accounts Receivable                        |        | 234.00          | 73,710.00              |
| Invoice                                   | 02/05/2018               | 171857           |     | Rotary Club of Corpus Christi                                 | VOID:                                                        | Accounts Receivable                        | 0.00   |                 | 73,710.00              |
| Invoice                                   | 02/05/2018               | 171858           |     | Rotary Club of Corpus Christi Northwest                       |                                                              | Accounts Receivable                        |        | 156.00          | 73,866.00              |
| Invoice                                   | 02/05/2018               | 171859           |     | Rotary Club of Corpus Christi Sunrise                         |                                                              | Accounts Receivable                        |        | 117.00          | 73,983.00              |
| Invoice                                   | 02/05/2018               | 171860           |     | Victoria Downtown Rotary Club, TX                             |                                                              | Accounts Receivable                        |        | 117.00          | 74,100.00              |
| Invoice                                   | 02/05/2018               | 171861           |     | Rotary Club of Edcouch-Elsa                                   |                                                              | Accounts Receivable                        |        | 273.00          | 74,373.00              |
| Invoice                                   | 02/05/2018               | 171862           |     | Rotary Club of Freer                                          |                                                              | Accounts Receivable                        |        | 39.00           | 74,412.00              |
| Invoice                                   | 02/05/2018               | 171863           |     | Rotary Club of Historic Brownsville                           | Additional Members 2017-2018                                 | Accounts Receivable                        |        | 195.00          | 74,607.00              |
| Invoice                                   | 02/05/2018               | 171864           |     | Rotary Club of Ingleside                                      | Additional Members 2017-2018                                 | Accounts Receivable                        |        | 117.00          | 74,724.00              |
| Invoice                                   | 02/05/2018               | 171865           |     | McAllen Evening                                               | Additional Members 2017-2018                                 | Accounts Receivable                        |        | 39.00           | 74,763.00              |
| Invoice                                   | 02/05/2018               | 171866           |     | Rotary Club of McAllen North                                  | Additional Members 2017-2018                                 | Accounts Receivable                        | 0.00   |                 | 74,763.00              |
| Invoice                                   | 02/05/2018               | 171867           |     | Rotary Club of Pharr                                          | Additional Members 2017-2018                                 | Accounts Receivable                        |        | 156.00          | 74,919.00              |
| Invoice                                   | 02/05/2018               | 171868           |     | Rotary Club of Port Aransas                                   | Additional Members 2017-2018                                 | Accounts Receivable                        |        | 117.00          | 75,036.00              |
| Invoice                                   | 02/05/2018               | 171869           |     | Rotary Club of Port Isabel                                    | Additional Members 2017-2018                                 | Accounts Receivable                        |        | 39.00           | 75,075.00              |
| Invoice<br>Invoice                        | 02/05/2018<br>02/05/2018 | 171870<br>171871 |     | Rotary Club of Port Lavaca                                    | Additional Members 2017-2018<br>Additional Members 2017-2018 | Accounts Receivable Accounts Receivable    |        | 78.00<br>39.00  | 75,153.00<br>75.192.00 |
|                                           | 02/05/2018               | 171872           |     | Rotary Club of Portland, Texas Rotary Club of Rio Grande City | Additional Members 2017-2018 Additional Members 2017-2018    | Accounts Receivable                        |        | 156.00          | 75,192.00<br>75,348.00 |
| Invoice<br>Invoice                        | 02/05/2018               | 171872           |     | Rotary Club of McAllen                                        | Additional Members 2017-2018 Additional Members 2017-2018    | Accounts Receivable                        |        | 78.00           | 75,346.00<br>75,426.00 |
| Invoice                                   | 02/05/2018               | 171874           |     | Rotary Club of San Benito                                     | Additional Members 2017-2018                                 | Accounts Receivable                        |        | 390.00          | 75,816.00              |
| Invoice                                   | 02/05/2018               | 171875           |     | Rotary Club of San Diego                                      | Additional Members 2017-2018                                 | Accounts Receivable                        |        | 117.00          | 75,933.00              |
| Invoice                                   | 02/05/2018               | 171876           |     | Rotary Club of Sinton                                         | Additional Members 2017-2018                                 | Accounts Receivable                        |        | 39.00           | 75,972.00              |
| Invoice                                   | 02/05/2018               | 171877           |     | Rotary Club of Southside Corpus Christi                       | Additional Members 2017-2018                                 | Accounts Receivable                        |        | 117.00          | 76,089.00              |
| Invoice                                   | 02/05/2018               | 171878           |     | Northside Rotary Victoria TX                                  | Additional Members 2017-2018                                 | Accounts Receivable                        |        | 78.00           | 76,167.00              |
| Invoice                                   | 02/05/2018               | 171879           |     | Rotary Club of Weslaco                                        | Additional Members 2017-2018                                 | Accounts Receivable                        |        | 351.00          | 76.518.00              |
| Credit Memo                               | 04/05/2018               | 171880           |     | Rotary Club of Padre Island Corpus Christ                     | Void per Betty 04.05.18                                      | Accounts Receivable                        | 117.00 | 001.00          | 76,401.00              |
| Credit Memo                               | 04/18/2018               | 171881           |     | Rotary Club of Rio Grande City                                | Additional Members 2017-2018                                 | Accounts Receivable                        | 39.00  |                 | 76,362.00              |
| Credit Memo                               | 05/25/2018               | 171882           |     | Rotary Club of Corpus Christi Northwest                       |                                                              | Accounts Receivable                        | 78.00  |                 | 76,284.00              |
| Credit Memo                               | 05/25/2018               | 171883           |     | Rotary Club of Sinton                                         |                                                              | Accounts Receivable                        | 39.00  |                 | 76,245.00              |
| Invoice                                   | 07/31/2018               | 171884           |     | G-Power Energy                                                | 2 Full Registrations and Exhibit Space                       | Accounts Receivable                        |        | 1,000.00        | 77,245.00              |
| Total 4100 Club Di                        |                          |                  |     |                                                               |                                                              |                                            | 663.00 | 77,908.00       | 77,245.00              |
| Deposit                                   | 07/20/2017               |                  |     |                                                               | Deposit                                                      | Texas Regional Bank                        |        | 16,780.00       | 16,780.00              |
| Total 4150 RI Dist.                       | Expense Advanc           | е                |     |                                                               |                                                              |                                            | 0.00   | 16,780.00       | 16,780.00              |
| Total 4000 Operating                      |                          |                  |     |                                                               |                                                              |                                            | 663.00 | 105,688.00      | 105,025.00             |
| 4500 Designated Rev<br>4550 DG Installati | ion                      |                  |     |                                                               |                                                              |                                            |        |                 |                        |
| Deposit                                   | 06/01/2017               |                  |     |                                                               | Deposit                                                      | Texas Regional Bank                        |        | 150.00          | 150.00                 |
| Deposit                                   | 06/04/2017               |                  |     |                                                               | Deposit                                                      | Texas Regional Bank                        |        | 350.00          | 500.00                 |
| Deposit                                   | 06/06/2017               |                  |     |                                                               | Deposit                                                      | Texas Regional Bank                        |        | 50.00           | 550.00                 |
| Deposit                                   | 06/06/2017               |                  |     |                                                               | Deposit                                                      | Texas Regional Bank                        |        | 100.00          | 650.00                 |
| Deposit                                   | 06/09/2017<br>06/12/2017 |                  |     | Kent Grier                                                    | Deposit<br>Bankcard Merch                                    | Texas Regional Bank                        |        | 250.00<br>50.00 | 900.00                 |
| Deposit                                   | 06/12/2017               |                  |     | Kent Grier                                                    | Deposit                                                      | Texas Regional Bank                        |        | 150.00          | 950.00<br>1,100.00     |
| Deposit<br>Deposit                        | 06/13/2017               |                  |     |                                                               | Deposit                                                      | Texas Regional Bank<br>Texas Regional Bank |        | 200.00          | 1,100.00               |
| Deposit                                   | 06/14/2017               |                  |     |                                                               | Deposit                                                      | Texas Regional Bank                        |        | 50.00           | 1,350.00               |
| Deposit                                   | 06/15/2017               |                  |     | Daryl Duren                                                   | Bankcard Merchant                                            | Texas Regional Bank                        |        | 100.00          | 1,450.00               |
| Deposit                                   | 06/16/2017               |                  |     | Bully Bullett                                                 | Deposit                                                      | Texas Regional Bank                        |        | 50.00           | 1,500.00               |
| Deposit                                   | 06/20/2017               |                  |     |                                                               | Deposit                                                      | Texas Regional Bank                        |        | 50.00           | 1,550.00               |
| Deposit                                   | 06/20/2017               |                  |     |                                                               | Deposit                                                      | Texas Regional Bank                        |        | 100.00          | 1,650.00               |
| Deposit                                   | 06/21/2017               |                  |     |                                                               | Deposit                                                      | Texas Regional Bank                        |        | 200.00          | 1,850.00               |
| Deposit                                   | 06/22/2017               |                  |     |                                                               | Deposit                                                      | Texas Regional Bank                        |        | 450.00          | 2,300.00               |
| Deposit                                   | 06/23/2017               |                  |     |                                                               | Deposit                                                      | Texas Regional Bank                        |        | 250.00          | 2,550.00               |
| Deposit                                   | 06/26/2017               |                  |     |                                                               | Deposit                                                      | Texas Regional Bank                        |        | 350.00          | 2,900.00               |
| Deposit                                   | 06/27/2017               |                  |     |                                                               | -MULTIPLE-                                                   | Texas Regional Bank                        |        | 1,260.00        | 4,160.00               |
| Deposit                                   | 07/05/2017               |                  |     |                                                               | Miguel Santos                                                | Texas Regional Bank                        |        | 50.00           | 4,210.00               |
| Deposit                                   | 09/05/2017               |                  |     | -MULTIPLE-                                                    | Bankcard Merch Deposit                                       | Texas Regional Bank                        |        | 900.00          | 5,110.00               |
| Total 4550 DG Ins                         | tallation                |                  |     |                                                               |                                                              |                                            | 0.00   | 5,110.00        | 5,110.00               |
| 4650 District Asse                        | embly                    |                  |     |                                                               |                                                              |                                            |        |                 |                        |
| Deposit                                   | 05/11/2017               |                  |     | Elaine Hernandez                                              | Bankcard Merchant                                            | Texas Regional Bank                        |        | 30.00           | 30.00                  |

# Rotary International District 5930 Transaction Detail by Account

|   | Type                 | Date                     | Num        | Adj   | Name                           | Memo                                   | Split                                      | Debit  | Credit           | Balance                |
|---|----------------------|--------------------------|------------|-------|--------------------------------|----------------------------------------|--------------------------------------------|--------|------------------|------------------------|
| г | Deposit              | 05/12/2017               |            | Arth  | nur Zeitler                    | Bankcard Merch                         | Texas Regional Bank                        |        | 30.00            | 60.00                  |
|   | Deposit              | 05/15/2017               |            |       | JLTIPLE-                       | Bankcard Merchant                      | Texas Regional Bank                        |        | 450.00           | 510.00                 |
|   | Deposit              | 05/16/2017               |            |       | 21.11.22                       | Deposit                                | Texas Regional Bank                        |        | 30.00            | 540.00                 |
|   | Deposit              | 05/17/2017               |            |       |                                | Deposit                                | Texas Regional Bank                        |        | 90.00            | 630.00                 |
|   | Deposit              | 05/18/2017               |            |       |                                | Deposit                                | Texas Regional Bank                        |        | 450.00           | 1.080.00               |
|   | Deposit              | 05/18/2017               |            |       |                                | Deposit                                | Texas Regional Bank                        |        | 270.00           | 1,350.00               |
|   | Deposit              | 05/19/2017               |            |       |                                | Deposit                                | Texas Regional Bank                        |        | 150.00           | 1,500.00               |
|   | Deposit              | 05/22/2017               |            |       |                                | Deposit                                | Texas Regional Bank                        |        | 125.00           | 1,625.00               |
|   | Deposit              | 05/22/2017               |            |       |                                | Deposit                                | Texas Regional Bank                        |        | 150.00           | 1,775.00               |
|   | Deposit              | 05/26/2017               |            |       |                                | Deposit                                | Texas Regional Bank                        |        | 50.00            | 1,825.00               |
|   | Deposit              | 05/30/2017               |            |       |                                | Deposit                                | Texas Regional Bank                        |        | 100.00           | 1,925.00               |
|   | Deposit              | 02/20/2018               |            | Alis  | sa Adkins                      | BANKCARD MERCH DEP 94890873            | Texas Regional Bank                        |        | 150.00           | 2,075.00               |
|   | Deposit              | 02/20/2018               |            |       |                                | BANKCARD MERCH DEP 94890873            | Texas Regional Bank                        |        | 300.00           | 2,375.00               |
|   | Deposit              | 02/21/2018               |            |       |                                | BANKCARD MERCH DEP 94890873            | Texas Regional Bank                        |        | 150.00           | 2,525.00               |
|   | Deposit              | 02/22/2018               |            |       |                                | BANKCARD MERCH DEP 94890873            | Texas Regional Bank                        |        | 300.00           | 2,825.00               |
| Γ | Deposit              | 03/19/2018               | 1169       |       |                                | Rotary International District 5930 (Ro | Texas Regional Bank                        |        | 2,541.51         | 5,366.51               |
| Ε | Deposit              | 05/07/2018               | 0000995029 |       |                                | Rotary Club of Historic Brownsville    | Texas Regional Bank                        |        | 100.00           | 5,466.51               |
| Т | otal 4650 District A | Assembly                 |            |       |                                |                                        | -                                          | 0.00   | 5,466.51         | 5,466.51               |
| 4 | 750 District Confe   | erence                   |            |       |                                |                                        |                                            |        |                  |                        |
|   | Deposit              | 05/18/2017               |            |       |                                | Deposit                                | Texas Regional Bank                        |        | 5,489.60         | 5,489.60               |
|   | Deposit              | 05/22/2017               |            |       |                                | Deposit                                | Texas Regional Bank                        |        | 204.00           | 5,693.60               |
| Ε | Deposit              | 05/22/2017               |            |       |                                | Deposit                                | Texas Regional Bank                        |        | 3,371.00         | 9,064.60               |
| Ε | Deposit              | 06/01/2017               |            |       |                                | Deposit                                | Texas Regional Bank                        |        | 90.00            | 9,154.60               |
| Γ | Deposit              | 08/03/2017               |            |       |                                | Deposit                                | Texas Regional Bank                        |        | 600.00           | 9,754.60               |
| Γ | Deposit              | 08/21/2017               |            |       |                                | Deposit                                | Texas Regional Bank                        |        | 150.00           | 9,904.60               |
|   | Deposit              | 08/23/2017               |            |       |                                | Deposit                                | Texas Regional Bank                        |        | 300.00           | 10,204.60              |
|   | Deposit              | 08/23/2017               |            |       |                                | Deposit                                | Texas Regional Bank                        |        | 150.00           | 10,354.60              |
|   | Deposit              | 08/29/2017               |            |       |                                | Deposit                                | Texas Regional Bank                        |        | 150.00           | 10,504.60              |
|   | Deposit              | 08/31/2017               |            |       |                                | Deposit                                | Texas Regional Bank                        |        | 150.00           | 10,654.60              |
|   | Check                | 12/06/2017               | 1064       |       | ty Lara                        | Dry Cleaning                           | Texas Regional Bank                        | 54.47  |                  | 10,600.13              |
|   | Deposit              | 01/31/2018               |            |       | erie Rivera                    | BANKCARD MERCH DEP 94890873            | Texas Regional Bank                        |        | 150.00           | 10,750.13              |
|   | Deposit              | 02/02/2018               |            |       | nita Lira                      | BANKCARD MERCH DEP 94890873            | Texas Regional Bank                        |        | 150.00           | 10,900.13              |
|   | Deposit              | 02/06/2018               |            |       | anislado Medina                | BANKCARD MERCH DEP 94890873            | Texas Regional Bank                        |        | 300.00           | 11,200.13              |
|   | Deposit              | 02/08/2018               |            | Ellis | son Crider                     | BANKCARD MERCH DEP 94890873            | Texas Regional Bank                        |        | 300.00           | 11,500.13              |
|   | Deposit              | 02/12/2018               |            |       | 11 TIDL 5                      | BANKCARD MERCH DEP 94890873            | Texas Regional Bank                        |        | 300.00           | 11,800.13              |
|   | Deposit              | 02/16/2018               |            |       | JLTIPLE-                       | BANKCARD MERCH DEP 94890873            | Texas Regional Bank                        | 450.00 | 750.00           | 12,550.13              |
|   | Bill                 | 02/21/2018               |            |       | erie Rivera                    | Refund                                 | Accounts Payable                           | 150.00 | 000.00           | 12,400.13              |
|   | Deposit              | 03/05/2018               |            |       | edo Del Barrio Jr              | BANKCARD MERCH DEP 94890873            | Texas Regional Bank                        |        | 300.00           | 12,700.13              |
|   | Deposit              | 03/09/2018<br>03/14/2018 |            |       | edo Del Barrio Jr<br>ean Craig | BANKCARD MERCH DEP 94890873            | Texas Regional Bank<br>Texas Regional Bank |        | 300.00<br>150.00 | 13,000.13<br>13,150.13 |
|   | Deposit<br>Deposit   | 03/15/2018               |            |       | ean Craig<br>angelina M Almon  | Deposit<br>Deposit                     | Texas Regional Bank                        |        | 150.00           | 13,150.13              |
|   | Deposit<br>Deposit   | 03/20/2018               |            |       | n Freund                       | Deposit                                | Texas Regional Bank                        |        | 150.00           | 13,450.13              |
|   | Deposit<br>Deposit   | 03/23/2018               |            | 3011  | iii Freuila                    | Deposit                                | Texas Regional Bank                        |        | 150.00           | 13,600.13              |
|   | Deposit              | 03/26/2018               |            | ∧ rtk | nur Zeitler                    | Deposit                                | Texas Regional Bank                        |        | 300.00           | 13,900.13              |
|   | Deposit              | 03/26/2018               |            |       | son Crider                     | Deposit                                | Texas Regional Bank                        |        | 80.00            | 13,980.13              |
|   | Deposit              | 03/26/2018               |            |       | da Caldwell                    | Deposit                                | Texas Regional Bank                        |        | 300.00           | 14,280.13              |
|   | Deposit              | 03/28/2018               |            |       | nt Mallquist                   | Deposit                                | Texas Regional Bank                        |        | 40.00            | 14,320.13              |
|   | Deposit              | 03/28/2018               |            |       | hryn Preddy                    | Deposit                                | Texas Regional Bank                        |        | 40.00            | 14,360.13              |
|   | Deposit              | 03/28/2018               |            |       | ncy Ross                       | Deposit                                | Texas Regional Bank                        |        | 40.00            | 14,400.13              |
|   | Deposit              | 04/02/2018               |            |       | : Liu                          | Deposit                                | Texas Regional Bank                        |        | 380.00           | 14,780.13              |
|   | Deposit              | 04/02/2018               |            |       | arles Vaughan                  | Deposit                                | Texas Regional Bank                        |        | 150.00           | 14,930.13              |
|   | Deposit              | 04/02/2018               |            |       | berly Phillips                 | Deposit                                | Texas Regional Bank                        |        | 190.00           | 15,120.13              |
| Γ | Deposit              | 04/02/2018               |            | Jan   | nes M Stokes                   | Deposit                                | Texas Regional Bank                        |        | 300.00           | 15,420.13              |
|   | Deposit              | 04/03/2018               |            |       |                                | Deposit                                | Texas Regional Bank                        |        | 640.00           | 16,060.13              |
| Γ | Deposit              | 04/04/2018               |            | Am    | y Twardowski                   | Deposit                                | Texas Regional Bank                        |        | 65.00            | 16,125.13              |
| Γ | Deposit              | 04/10/2018               |            |       |                                | Deposit                                | Texas Regional Bank                        |        | 50.00            | 16,175.13              |
| Г | Deposit              | 04/11/2018               |            |       |                                | Deposit                                | Texas Regional Bank                        |        | 875.00           | 17,050.13              |
| Γ | Deposit              | 04/12/2018               |            |       |                                | Deposit                                | Texas Regional Bank                        |        | 665.00           | 17,715.13              |
|   | Deposit              | 04/16/2018               |            |       |                                | Deposit                                | Texas Regional Bank                        |        | 150.00           | 17,865.13              |
|   | Deposit              | 04/17/2018               |            |       |                                | Deposit                                | Texas Regional Bank                        |        | 120.00           | 17,985.13              |
|   | Deposit              | 04/17/2018               |            |       |                                | Deposit                                | Texas Regional Bank                        |        | 175.00           | 18,160.13              |
|   | Deposit              | 04/18/2018               |            |       |                                | Deposit                                | Texas Regional Bank                        |        | 905.00           | 19,065.13              |
| С | Deposit              | 04/19/2018               |            |       |                                | Deposit                                | Texas Regional Bank                        |        | 320.00           | 19,385.13              |