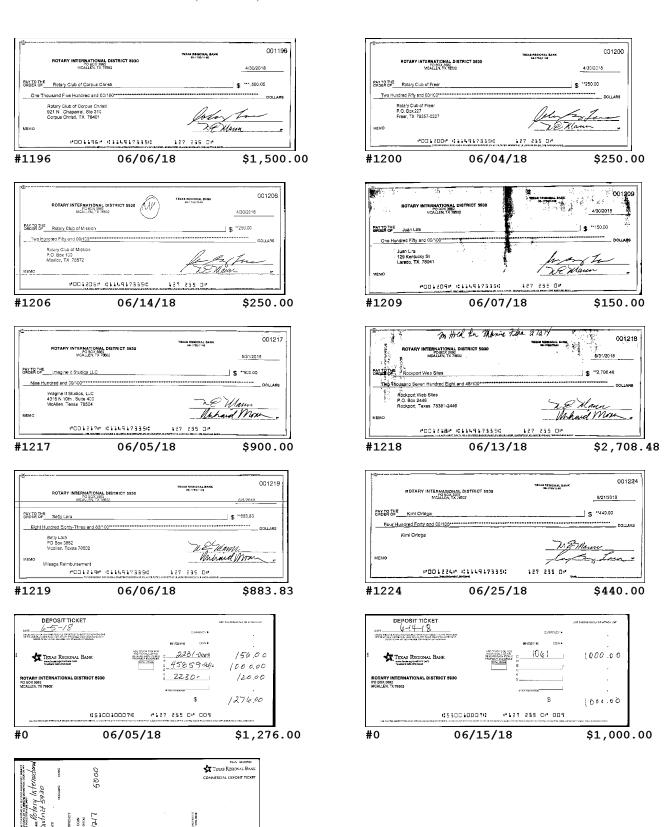

# Rotary International District 5930 Transaction Detail by Account

| Туре                                                      | Date                     | Num                  | Adj | Name                                                                   | Memo                                          | Split                                   | Debit            | Credit               | Balance                |
|-----------------------------------------------------------|--------------------------|----------------------|-----|------------------------------------------------------------------------|-----------------------------------------------|-----------------------------------------|------------------|----------------------|------------------------|
| 4000 Operating Reve<br>4050 DGE Advanc<br>General Journal |                          | MLM 17-06            | *   |                                                                        | Adj amount received and paid-seed             | 5750 DGE Allocation                     |                  | 11,000.00            | 11.000.00              |
|                                                           |                          | IVILIVI 17-UO        |     |                                                                        | Adj amount received and paid-seed             | 5750 DGE Allocation                     |                  | •                    | ,                      |
| Total 4050 DGE A                                          | dvances from DG          |                      |     |                                                                        |                                               |                                         | 0.00             | 11,000.00            | 11,000.00              |
| 4100 Club Dues                                            | 07/40/0047               | 474004               |     | Determ Olivia of Alice                                                 |                                               | Assessments Described                   |                  | 700.00               | 700.00                 |
| Invoice<br>Invoice                                        | 07/13/2017<br>07/13/2017 | 171801<br>171802     |     | Rotary Club of Alice<br>Rotary Club of Aransas Pass                    |                                               | Accounts Receivable Accounts Receivable |                  | 780.00<br>390.00     | 780.00<br>1,170.00     |
| Invoice                                                   | 07/13/2017               | 171802               |     | Rotary Club of Brownsville                                             |                                               | Accounts Receivable                     |                  | 2.184.00             | 3.354.00               |
| Invoice                                                   | 07/13/2017               | 171804               |     | Rotary Club of Brownsville Sunrise                                     |                                               | Accounts Receivable                     |                  | 1,599.00             | 4,953.00               |
| Invoice                                                   | 07/13/2017               | 171805               |     | Rotary Club of Corpus Christi                                          |                                               | Accounts Receivable                     |                  | 9,789.00             | 14,742.00              |
| Invoice                                                   | 07/13/2017               | 171806               |     | Rotary Club of Corpus Christi Evening                                  |                                               | Accounts Receivable                     |                  | 1,404.00             | 16,146.00              |
| Invoice                                                   | 07/13/2017               | 171807               |     | Rotary Club of Corpus Christi Northwest                                |                                               | Accounts Receivable                     |                  | 1,092.00             | 17,238.00              |
| Invoice                                                   | 07/13/2017               | 171808               |     | Rotary Club of Corpus Christi Sunrise                                  |                                               | Accounts Receivable                     |                  | 312.00               | 17,550.00              |
| Invoice                                                   | 07/13/2017               | 171809               |     | Rotary Club of Donna                                                   |                                               | Accounts Receivable                     |                  | 507.00               | 18,057.00              |
| Invoice                                                   | 07/13/2017               | 171810               |     | Victoria Downtown Rotary Club, TX                                      |                                               | Accounts Receivable                     |                  | 741.00               | 18,798.00              |
| Invoice                                                   | 07/13/2017               | 171811               |     | Rotary Club of Edcouch-Elsa                                            |                                               | Accounts Receivable                     |                  | 858.00               | 19,656.00              |
| Invoice<br>Invoice                                        | 07/13/2017<br>07/13/2017 | 171812<br>171813     |     | Rotary Club of Edinburg<br>Rotary Club of Edna                         |                                               | Accounts Receivable Accounts Receivable |                  | 2,184.00<br>975.00   | 21,840.00<br>22,815.00 |
| Invoice                                                   | 07/13/2017               | 171814               |     | Rotary Club of Falfurrias                                              | VOID:                                         | Accounts Receivable                     | 0.00             | 975.00               | 22,815.00              |
| Invoice                                                   | 07/13/2017               | 171815               |     | Rotary Club of Freer                                                   | VOID.                                         | Accounts Receivable                     | 0.00             | 351.00               | 23,166.00              |
| Invoice                                                   | 07/13/2017               | 171816               |     | Rotary Club of Ganado                                                  |                                               | Accounts Receivable                     |                  | 819.00               | 23.985.00              |
| Invoice                                                   | 07/13/2017               | 171817               |     | Rotary Club of Goliad                                                  |                                               | Accounts Receivable                     |                  | 975.00               | 24,960.00              |
| Invoice                                                   | 07/13/2017               | 171818               |     | Rotary Club of Harlingen                                               |                                               | Accounts Receivable                     |                  | 4,017.00             | 28,977.00              |
| Invoice                                                   | 07/13/2017               | 171819               |     | Rotary Club of Harlingen Sunburst                                      |                                               | Accounts Receivable                     |                  | 1,170.00             | 30,147.00              |
| Invoice                                                   | 07/13/2017               | 171820               |     | Rotary Club of Historic Brownsville                                    |                                               | Accounts Receivable                     |                  | 1,131.00             | 31,278.00              |
| Invoice                                                   | 07/13/2017               | 171821               |     | Rotary Club of Ingleside                                               |                                               | Accounts Receivable                     |                  | 468.00               | 31,746.00              |
| Invoice                                                   | 07/13/2017               | 171822               |     | Rotary Club of Kingsville                                              |                                               | Accounts Receivable                     |                  | 1,989.00             | 33,735.00              |
| Invoice                                                   | 07/13/2017               | 171823               |     | Rotary Club of Kingsville Sunrise                                      |                                               | Accounts Receivable                     |                  | 468.00               | 34,203.00              |
| Invoice<br>Invoice                                        | 07/13/2017<br>07/13/2017 | 171824<br>171825     |     | Rotary Club of Laredo Daybreak<br>Rotary Club of Laredo Gateway        |                                               | Accounts Receivable Accounts Receivable |                  | 2,028.00<br>1.599.00 | 36,231.00<br>37,830.00 |
| Invoice                                                   | 07/13/2017               | 171826               |     | Rotary Club of Laredo Galeway  Rotary Club of Laredo-Under Seven Flags |                                               | Accounts Receivable Accounts Receivable |                  | 546.00               | 38,376.00              |
| Invoice                                                   | 07/13/2017               | 171827               |     | McAllen Evening                                                        |                                               | Accounts Receivable                     |                  | 312.00               | 38.688.00              |
| Invoice                                                   | 07/13/2017               | 171828               |     | Rotary Club of McAllen North                                           |                                               | Accounts Receivable                     |                  | 1,131.00             | 39,819.00              |
| Invoice                                                   | 07/13/2017               | 171829               |     | Rotary Club of McAllen South                                           |                                               | Accounts Receivable                     |                  | 3,510.00             | 43,329.00              |
| Invoice                                                   | 07/13/2017               | 171830               |     | Rotary Club of Mission                                                 |                                               | Accounts Receivable                     |                  | 936.00               | 44,265.00              |
| Invoice                                                   | 07/13/2017               | 171833               |     | Rotary Club of North Harlingen                                         |                                               | Accounts Receivable                     |                  | 819.00               | 45,084.00              |
| Invoice                                                   | 07/13/2017               | 171832               |     | Rotary Club of North Brownsville                                       |                                               | Accounts Receivable                     |                  | 1,248.00             | 46,332.00              |
| Invoice                                                   | 07/13/2017               | 171834<br>171835     |     | Rotary Club of Pharr                                                   |                                               | Accounts Receivable                     |                  | 663.00               | 46,995.00              |
| Invoice<br>Invoice                                        | 07/13/2017<br>07/13/2017 | 171835               |     | Rotary Club of Port Aransas<br>Rotary Club of Port Isabel              |                                               | Accounts Receivable Accounts Receivable |                  | 1,053.00<br>1.170.00 | 48,048.00<br>49.218.00 |
| Invoice                                                   | 07/13/2017               | 171837               |     | Rotary Club of Port Lavaca                                             |                                               | Accounts Receivable                     |                  | 1,770.00             | 51,012.00              |
| Invoice                                                   | 07/13/2017               | 171838               |     | Rotary Club of Portland, Texas                                         |                                               | Accounts Receivable                     |                  | 1,248.00             | 52.260.00              |
| Invoice                                                   | 07/13/2017               | 171839               |     | Rotary Club of Rio Grande City                                         |                                               | Accounts Receivable                     |                  | 702.00               | 52,962.00              |
| Invoice                                                   | 07/13/2017               | 171840               |     | Rotary Club of Rockport                                                |                                               | Accounts Receivable                     |                  | 1,170.00             | 54,132.00              |
| Invoice                                                   | 07/13/2017               | 171841               |     | Rotary Club of McAllen                                                 |                                               | Accounts Receivable                     |                  | 1,326.00             | 55,458.00              |
| Invoice                                                   | 07/13/2017               | 171842               |     | Rotary Club of Padre Island Corpus Christ                              |                                               | Accounts Receivable                     |                  | 234.00               | 55,692.00              |
| Invoice                                                   | 07/13/2017               | 171843               |     | Rotary Club of San Benito                                              |                                               | Accounts Receivable                     |                  | 702.00               | 56,394.00              |
| Invoice                                                   | 07/13/2017               | 171844               |     | Rotary Club of San Diego                                               |                                               | Accounts Receivable                     |                  | 897.00               | 57,291.00              |
| Invoice                                                   | 07/13/2017<br>07/13/2017 | 171845<br>171846     |     | Rotary Club of Southeide Corpus Christi                                |                                               | Accounts Receivable Accounts Receivable |                  | 507.00<br>1,911.00   | 57,798.00<br>59,709.00 |
| Invoice<br>Invoice                                        | 07/13/2017               | 171847               |     | Rotary Club of Southside Corpus Christi The Laredo Rotary Club         |                                               | Accounts Receivable Accounts Receivable |                  | 3,549.00             | 63,258.00              |
| Invoice                                                   | 07/13/2017               | 171848               |     | Rotary Club of Three Rivers                                            |                                               | Accounts Receivable                     |                  | 468.00               | 63,726.00              |
| Invoice                                                   | 07/13/2017               | 171849               |     | Rotary Club of Victoria-TX                                             |                                               | Accounts Receivable                     |                  | 2,886.00             | 66,612.00              |
| Invoice                                                   | 07/13/2017               | 171850               |     | Northside Rotary Victoria TX                                           |                                               | Accounts Receivable                     |                  | 2,067.00             | 68,679.00              |
| Invoice                                                   | 07/13/2017               | 171851               |     | Rotary Club of Weslaco                                                 |                                               | Accounts Receivable                     |                  | 1,677.00             | 70,356.00              |
| Invoice                                                   | 07/13/2017               | 171852               |     | Rotary Club of West Corpus Christi                                     |                                               | Accounts Receivable                     |                  | 1,287.00             | 71,643.00              |
| Invoice                                                   | 07/13/2017               | 171831               |     | Laredo Next Generation Rotary Club                                     |                                               | Accounts Receivable                     |                  | 1,755.00             | 73,398.00              |
| Credit Memo                                               | 07/18/2017               | CM071817             |     | Rotary Club of Ganado                                                  | Credit one member                             | Accounts Receivable                     | 39.00            |                      | 73,359.00              |
| Credit Memo<br>Credit Memo                                | 07/21/2017<br>08/24/2017 | CM072117<br>CM071818 |     | Rotary Club of Laredo-Under Seven Flags<br>Rotary Club of Donna        | Credit for 6 members Credit for three members | Accounts Receivable Accounts Receivable | 234.00<br>117.00 |                      | 73,125.00<br>73.008.00 |
| Invoice                                                   | 02/05/2018               | 171853               |     | Rotary Club of Donna<br>Rotary Club of Alice                           | Gredit for triber members                     | Accounts Receivable Accounts Receivable | 117.00           | 195.00               | 73,203.00              |
| Invoice                                                   | 02/05/2018               | 171854               |     | Rotary Club of Aransas Pass                                            |                                               | Accounts Receivable                     |                  | 39.00                | 73,242.00              |
| Invoice                                                   | 02/05/2018               | 171855               |     | Rotary Club of Brownsville                                             |                                               | Accounts Receivable                     |                  | 234.00               | 73,476.00              |
|                                                           |                          |                      |     | ,                                                                      |                                               |                                         |                  |                      | -, -:                  |

# Rotary International District 5930 Transaction Detail by Account

| Туре                                      | Date                     | Num              | Adj | Name                                                          | Memo                                                         | Split                                      | Debit  | Credit          | Balance                |
|-------------------------------------------|--------------------------|------------------|-----|---------------------------------------------------------------|--------------------------------------------------------------|--------------------------------------------|--------|-----------------|------------------------|
| Invoice                                   | 02/05/2018               | 171856           |     | Rotary Club of Brownsville Sunrise                            |                                                              | Accounts Receivable                        |        | 234.00          | 73,710.00              |
| Invoice                                   | 02/05/2018               | 171857           |     | Rotary Club of Corpus Christi                                 | VOID:                                                        | Accounts Receivable                        | 0.00   |                 | 73,710.00              |
| Invoice                                   | 02/05/2018               | 171858           |     | Rotary Club of Corpus Christi Northwest                       |                                                              | Accounts Receivable                        |        | 156.00          | 73,866.00              |
| Invoice                                   | 02/05/2018               | 171859           |     | Rotary Club of Corpus Christi Sunrise                         |                                                              | Accounts Receivable                        |        | 117.00          | 73,983.00              |
| Invoice                                   | 02/05/2018               | 171860           |     | Victoria Downtown Rotary Club, TX                             |                                                              | Accounts Receivable                        |        | 117.00          | 74,100.00              |
| Invoice                                   | 02/05/2018               | 171861           |     | Rotary Club of Edcouch-Elsa                                   |                                                              | Accounts Receivable                        |        | 273.00          | 74,373.00              |
| Invoice                                   | 02/05/2018               | 171862           |     | Rotary Club of Freer                                          |                                                              | Accounts Receivable                        |        | 39.00           | 74,412.00              |
| Invoice                                   | 02/05/2018               | 171863           |     | Rotary Club of Historic Brownsville                           | Additional Members 2017-2018                                 | Accounts Receivable                        |        | 195.00          | 74,607.00              |
| Invoice                                   | 02/05/2018               | 171864           |     | Rotary Club of Ingleside                                      | Additional Members 2017-2018                                 | Accounts Receivable                        |        | 117.00          | 74,724.00              |
| Invoice                                   | 02/05/2018               | 171865           |     | McAllen Evening                                               | Additional Members 2017-2018                                 | Accounts Receivable                        |        | 39.00           | 74,763.00              |
| Invoice                                   | 02/05/2018               | 171866           |     | Rotary Club of McAllen North                                  | Additional Members 2017-2018                                 | Accounts Receivable                        | 0.00   |                 | 74,763.00              |
| Invoice                                   | 02/05/2018               | 171867           |     | Rotary Club of Pharr                                          | Additional Members 2017-2018                                 | Accounts Receivable                        |        | 156.00          | 74,919.00              |
| Invoice                                   | 02/05/2018               | 171868           |     | Rotary Club of Port Aransas                                   | Additional Members 2017-2018                                 | Accounts Receivable                        |        | 117.00          | 75,036.00              |
| Invoice                                   | 02/05/2018               | 171869           |     | Rotary Club of Port Isabel                                    | Additional Members 2017-2018                                 | Accounts Receivable                        |        | 39.00           | 75,075.00              |
| Invoice<br>Invoice                        | 02/05/2018<br>02/05/2018 | 171870<br>171871 |     | Rotary Club of Port Lavaca                                    | Additional Members 2017-2018<br>Additional Members 2017-2018 | Accounts Receivable Accounts Receivable    |        | 78.00<br>39.00  | 75,153.00<br>75.192.00 |
|                                           | 02/05/2018               | 171872           |     | Rotary Club of Portland, Texas Rotary Club of Rio Grande City | Additional Members 2017-2018 Additional Members 2017-2018    | Accounts Receivable                        |        | 156.00          | 75,192.00<br>75,348.00 |
| Invoice<br>Invoice                        | 02/05/2018               | 171872           |     | Rotary Club of McAllen                                        | Additional Members 2017-2018 Additional Members 2017-2018    | Accounts Receivable                        |        | 78.00           | 75,346.00<br>75,426.00 |
| Invoice                                   | 02/05/2018               | 171874           |     | Rotary Club of San Benito                                     | Additional Members 2017-2018                                 | Accounts Receivable                        |        | 390.00          | 75,816.00              |
| Invoice                                   | 02/05/2018               | 171875           |     | Rotary Club of San Diego                                      | Additional Members 2017-2018                                 | Accounts Receivable                        |        | 117.00          | 75,933.00              |
| Invoice                                   | 02/05/2018               | 171876           |     | Rotary Club of Sinton                                         | Additional Members 2017-2018                                 | Accounts Receivable                        |        | 39.00           | 75,972.00              |
| Invoice                                   | 02/05/2018               | 171877           |     | Rotary Club of Southside Corpus Christi                       | Additional Members 2017-2018                                 | Accounts Receivable                        |        | 117.00          | 76,089.00              |
| Invoice                                   | 02/05/2018               | 171878           |     | Northside Rotary Victoria TX                                  | Additional Members 2017-2018                                 | Accounts Receivable                        |        | 78.00           | 76,167.00              |
| Invoice                                   | 02/05/2018               | 171879           |     | Rotary Club of Weslaco                                        | Additional Members 2017-2018                                 | Accounts Receivable                        |        | 351.00          | 76.518.00              |
| Credit Memo                               | 04/05/2018               | 171880           |     | Rotary Club of Padre Island Corpus Christ                     | Void per Betty 04.05.18                                      | Accounts Receivable                        | 117.00 | 001.00          | 76,401.00              |
| Credit Memo                               | 04/18/2018               | 171881           |     | Rotary Club of Rio Grande City                                | Additional Members 2017-2018                                 | Accounts Receivable                        | 39.00  |                 | 76,362.00              |
| Credit Memo                               | 05/25/2018               | 171882           |     | Rotary Club of Corpus Christi Northwest                       |                                                              | Accounts Receivable                        | 78.00  |                 | 76,284.00              |
| Credit Memo                               | 05/25/2018               | 171883           |     | Rotary Club of Sinton                                         |                                                              | Accounts Receivable                        | 39.00  |                 | 76,245.00              |
| Invoice                                   | 07/31/2018               | 171884           |     | G-Power Energy                                                | 2 Full Registrations and Exhibit Space                       | Accounts Receivable                        |        | 1,000.00        | 77,245.00              |
| Total 4100 Club Di                        |                          |                  |     |                                                               |                                                              |                                            | 663.00 | 77,908.00       | 77,245.00              |
| Deposit                                   | 07/20/2017               |                  |     |                                                               | Deposit                                                      | Texas Regional Bank                        |        | 16,780.00       | 16,780.00              |
| Total 4150 RI Dist.                       | Expense Advanc           | е                |     |                                                               |                                                              |                                            | 0.00   | 16,780.00       | 16,780.00              |
| Total 4000 Operating                      |                          |                  |     |                                                               |                                                              |                                            | 663.00 | 105,688.00      | 105,025.00             |
| 4500 Designated Rev<br>4550 DG Installati | ion                      |                  |     |                                                               |                                                              |                                            |        |                 |                        |
| Deposit                                   | 06/01/2017               |                  |     |                                                               | Deposit                                                      | Texas Regional Bank                        |        | 150.00          | 150.00                 |
| Deposit                                   | 06/04/2017               |                  |     |                                                               | Deposit                                                      | Texas Regional Bank                        |        | 350.00          | 500.00                 |
| Deposit                                   | 06/06/2017               |                  |     |                                                               | Deposit                                                      | Texas Regional Bank                        |        | 50.00           | 550.00                 |
| Deposit                                   | 06/06/2017               |                  |     |                                                               | Deposit                                                      | Texas Regional Bank                        |        | 100.00          | 650.00                 |
| Deposit                                   | 06/09/2017<br>06/12/2017 |                  |     | Kent Grier                                                    | Deposit<br>Bankcard Merch                                    | Texas Regional Bank                        |        | 250.00<br>50.00 | 900.00                 |
| Deposit                                   | 06/12/2017               |                  |     | Kent Grier                                                    | Deposit                                                      | Texas Regional Bank                        |        | 150.00          | 950.00<br>1,100.00     |
| Deposit<br>Deposit                        | 06/13/2017               |                  |     |                                                               | Deposit                                                      | Texas Regional Bank<br>Texas Regional Bank |        | 200.00          | 1,100.00               |
| Deposit                                   | 06/14/2017               |                  |     |                                                               | Deposit                                                      | Texas Regional Bank                        |        | 50.00           | 1,350.00               |
| Deposit                                   | 06/15/2017               |                  |     | Daryl Duren                                                   | Bankcard Merchant                                            | Texas Regional Bank                        |        | 100.00          | 1,450.00               |
| Deposit                                   | 06/16/2017               |                  |     | Bully Bullett                                                 | Deposit                                                      | Texas Regional Bank                        |        | 50.00           | 1,500.00               |
| Deposit                                   | 06/20/2017               |                  |     |                                                               | Deposit                                                      | Texas Regional Bank                        |        | 50.00           | 1,550.00               |
| Deposit                                   | 06/20/2017               |                  |     |                                                               | Deposit                                                      | Texas Regional Bank                        |        | 100.00          | 1,650.00               |
| Deposit                                   | 06/21/2017               |                  |     |                                                               | Deposit                                                      | Texas Regional Bank                        |        | 200.00          | 1,850.00               |
| Deposit                                   | 06/22/2017               |                  |     |                                                               | Deposit                                                      | Texas Regional Bank                        |        | 450.00          | 2,300.00               |
| Deposit                                   | 06/23/2017               |                  |     |                                                               | Deposit                                                      | Texas Regional Bank                        |        | 250.00          | 2,550.00               |
| Deposit                                   | 06/26/2017               |                  |     |                                                               | Deposit                                                      | Texas Regional Bank                        |        | 350.00          | 2,900.00               |
| Deposit                                   | 06/27/2017               |                  |     |                                                               | -MULTIPLE-                                                   | Texas Regional Bank                        |        | 1,260.00        | 4,160.00               |
| Deposit                                   | 07/05/2017               |                  |     |                                                               | Miguel Santos                                                | Texas Regional Bank                        |        | 50.00           | 4,210.00               |
| Deposit                                   | 09/05/2017               |                  |     | -MULTIPLE-                                                    | Bankcard Merch Deposit                                       | Texas Regional Bank                        |        | 900.00          | 5,110.00               |
| Total 4550 DG Ins                         | tallation                |                  |     |                                                               |                                                              |                                            | 0.00   | 5,110.00        | 5,110.00               |
| 4650 District Asse                        | embly                    |                  |     |                                                               |                                                              |                                            |        |                 |                        |
| Deposit                                   | 05/11/2017               |                  |     | Elaine Hernandez                                              | Bankcard Merchant                                            | Texas Regional Bank                        |        | 30.00           | 30.00                  |

# Rotary International District 5930 Transaction Detail by Account

|   | Type                 | Date                     | Num        | Adj   | Name                           | Memo                                   | Split                                      | Debit  | Credit           | Balance                |
|---|----------------------|--------------------------|------------|-------|--------------------------------|----------------------------------------|--------------------------------------------|--------|------------------|------------------------|
| г | Deposit              | 05/12/2017               |            | Arth  | nur Zeitler                    | Bankcard Merch                         | Texas Regional Bank                        |        | 30.00            | 60.00                  |
|   | Deposit              | 05/15/2017               |            |       | JLTIPLE-                       | Bankcard Merchant                      | Texas Regional Bank                        |        | 450.00           | 510.00                 |
|   | Deposit              | 05/16/2017               |            |       | 21.11.22                       | Deposit                                | Texas Regional Bank                        |        | 30.00            | 540.00                 |
|   | Deposit              | 05/17/2017               |            |       |                                | Deposit                                | Texas Regional Bank                        |        | 90.00            | 630.00                 |
|   | Deposit              | 05/18/2017               |            |       |                                | Deposit                                | Texas Regional Bank                        |        | 450.00           | 1.080.00               |
|   | Deposit              | 05/18/2017               |            |       |                                | Deposit                                | Texas Regional Bank                        |        | 270.00           | 1,350.00               |
|   | Deposit              | 05/19/2017               |            |       |                                | Deposit                                | Texas Regional Bank                        |        | 150.00           | 1,500.00               |
|   | Deposit              | 05/22/2017               |            |       |                                | Deposit                                | Texas Regional Bank                        |        | 125.00           | 1,625.00               |
|   | Deposit              | 05/22/2017               |            |       |                                | Deposit                                | Texas Regional Bank                        |        | 150.00           | 1,775.00               |
|   | Deposit              | 05/26/2017               |            |       |                                | Deposit                                | Texas Regional Bank                        |        | 50.00            | 1,825.00               |
|   | Deposit              | 05/30/2017               |            |       |                                | Deposit                                | Texas Regional Bank                        |        | 100.00           | 1,925.00               |
|   | Deposit              | 02/20/2018               |            | Alis  | sa Adkins                      | BANKCARD MERCH DEP 94890873            | Texas Regional Bank                        |        | 150.00           | 2,075.00               |
|   | Deposit              | 02/20/2018               |            |       |                                | BANKCARD MERCH DEP 94890873            | Texas Regional Bank                        |        | 300.00           | 2,375.00               |
|   | Deposit              | 02/21/2018               |            |       |                                | BANKCARD MERCH DEP 94890873            | Texas Regional Bank                        |        | 150.00           | 2,525.00               |
|   | Deposit              | 02/22/2018               |            |       |                                | BANKCARD MERCH DEP 94890873            | Texas Regional Bank                        |        | 300.00           | 2,825.00               |
| Γ | Deposit              | 03/19/2018               | 1169       |       |                                | Rotary International District 5930 (Ro | Texas Regional Bank                        |        | 2,541.51         | 5,366.51               |
| Ε | Deposit              | 05/07/2018               | 0000995029 |       |                                | Rotary Club of Historic Brownsville    | Texas Regional Bank                        |        | 100.00           | 5,466.51               |
| Т | otal 4650 District A | Assembly                 |            |       |                                |                                        | -                                          | 0.00   | 5,466.51         | 5,466.51               |
| 4 | 750 District Confe   | erence                   |            |       |                                |                                        |                                            |        |                  |                        |
|   | Deposit              | 05/18/2017               |            |       |                                | Deposit                                | Texas Regional Bank                        |        | 5,489.60         | 5,489.60               |
|   | Deposit              | 05/22/2017               |            |       |                                | Deposit                                | Texas Regional Bank                        |        | 204.00           | 5,693.60               |
| Ε | Deposit              | 05/22/2017               |            |       |                                | Deposit                                | Texas Regional Bank                        |        | 3,371.00         | 9,064.60               |
| Ε | Deposit              | 06/01/2017               |            |       |                                | Deposit                                | Texas Regional Bank                        |        | 90.00            | 9,154.60               |
| Γ | Deposit              | 08/03/2017               |            |       |                                | Deposit                                | Texas Regional Bank                        |        | 600.00           | 9,754.60               |
| Γ | Deposit              | 08/21/2017               |            |       |                                | Deposit                                | Texas Regional Bank                        |        | 150.00           | 9,904.60               |
|   | Deposit              | 08/23/2017               |            |       |                                | Deposit                                | Texas Regional Bank                        |        | 300.00           | 10,204.60              |
|   | Deposit              | 08/23/2017               |            |       |                                | Deposit                                | Texas Regional Bank                        |        | 150.00           | 10,354.60              |
|   | Deposit              | 08/29/2017               |            |       |                                | Deposit                                | Texas Regional Bank                        |        | 150.00           | 10,504.60              |
|   | Deposit              | 08/31/2017               |            |       |                                | Deposit                                | Texas Regional Bank                        |        | 150.00           | 10,654.60              |
|   | Check                | 12/06/2017               | 1064       |       | ty Lara                        | Dry Cleaning                           | Texas Regional Bank                        | 54.47  |                  | 10,600.13              |
|   | Deposit              | 01/31/2018               |            |       | erie Rivera                    | BANKCARD MERCH DEP 94890873            | Texas Regional Bank                        |        | 150.00           | 10,750.13              |
|   | Deposit              | 02/02/2018               |            |       | nita Lira                      | BANKCARD MERCH DEP 94890873            | Texas Regional Bank                        |        | 150.00           | 10,900.13              |
|   | Deposit              | 02/06/2018               |            |       | anislado Medina                | BANKCARD MERCH DEP 94890873            | Texas Regional Bank                        |        | 300.00           | 11,200.13              |
|   | Deposit              | 02/08/2018               |            | Ellis | son Crider                     | BANKCARD MERCH DEP 94890873            | Texas Regional Bank                        |        | 300.00           | 11,500.13              |
|   | Deposit              | 02/12/2018               |            |       | 11 TIDL 5                      | BANKCARD MERCH DEP 94890873            | Texas Regional Bank                        |        | 300.00           | 11,800.13              |
|   | Deposit              | 02/16/2018               |            |       | JLTIPLE-                       | BANKCARD MERCH DEP 94890873            | Texas Regional Bank                        | 450.00 | 750.00           | 12,550.13              |
|   | Bill                 | 02/21/2018               |            |       | erie Rivera                    | Refund                                 | Accounts Payable                           | 150.00 | 000.00           | 12,400.13              |
|   | Deposit              | 03/05/2018               |            |       | edo Del Barrio Jr              | BANKCARD MERCH DEP 94890873            | Texas Regional Bank                        |        | 300.00           | 12,700.13              |
|   | Deposit              | 03/09/2018<br>03/14/2018 |            |       | edo Del Barrio Jr<br>ean Craig | BANKCARD MERCH DEP 94890873            | Texas Regional Bank<br>Texas Regional Bank |        | 300.00<br>150.00 | 13,000.13<br>13,150.13 |
|   | Deposit<br>Deposit   | 03/15/2018               |            |       | ean Craig<br>angelina M Almon  | Deposit<br>Deposit                     | Texas Regional Bank                        |        | 150.00           | 13,150.13              |
|   | Deposit<br>Deposit   | 03/20/2018               |            |       | n Freund                       | Deposit                                | Texas Regional Bank                        |        | 150.00           | 13,450.13              |
|   | Deposit<br>Deposit   | 03/23/2018               |            | 3011  | iii Freuila                    | Deposit                                | Texas Regional Bank                        |        | 150.00           | 13,600.13              |
|   | Deposit              | 03/26/2018               |            | ∧ rtk | nur Zeitler                    | Deposit                                | Texas Regional Bank                        |        | 300.00           | 13,900.13              |
|   | Deposit              | 03/26/2018               |            |       | son Crider                     | Deposit                                | Texas Regional Bank                        |        | 80.00            | 13,980.13              |
|   | Deposit              | 03/26/2018               |            |       | da Caldwell                    | Deposit                                | Texas Regional Bank                        |        | 300.00           | 14,280.13              |
|   | Deposit              | 03/28/2018               |            |       | nt Mallquist                   | Deposit                                | Texas Regional Bank                        |        | 40.00            | 14,320.13              |
|   | Deposit              | 03/28/2018               |            |       | hryn Preddy                    | Deposit                                | Texas Regional Bank                        |        | 40.00            | 14,360.13              |
|   | Deposit              | 03/28/2018               |            |       | ncy Ross                       | Deposit                                | Texas Regional Bank                        |        | 40.00            | 14,400.13              |
|   | Deposit              | 04/02/2018               |            |       | : Liu                          | Deposit                                | Texas Regional Bank                        |        | 380.00           | 14,780.13              |
|   | Deposit              | 04/02/2018               |            |       | arles Vaughan                  | Deposit                                | Texas Regional Bank                        |        | 150.00           | 14,930.13              |
|   | Deposit              | 04/02/2018               |            |       | berly Phillips                 | Deposit                                | Texas Regional Bank                        |        | 190.00           | 15,120.13              |
| Γ | Deposit              | 04/02/2018               |            | Jan   | nes M Stokes                   | Deposit                                | Texas Regional Bank                        |        | 300.00           | 15,420.13              |
|   | Deposit              | 04/03/2018               |            |       |                                | Deposit                                | Texas Regional Bank                        |        | 640.00           | 16,060.13              |
| Γ | Deposit              | 04/04/2018               |            | Am    | y Twardowski                   | Deposit                                | Texas Regional Bank                        |        | 65.00            | 16,125.13              |
| Γ | Deposit              | 04/10/2018               |            |       |                                | Deposit                                | Texas Regional Bank                        |        | 50.00            | 16,175.13              |
| Г | Deposit              | 04/11/2018               |            |       |                                | Deposit                                | Texas Regional Bank                        |        | 875.00           | 17,050.13              |
| Γ | Deposit              | 04/12/2018               |            |       |                                | Deposit                                | Texas Regional Bank                        |        | 665.00           | 17,715.13              |
|   | Deposit              | 04/16/2018               |            |       |                                | Deposit                                | Texas Regional Bank                        |        | 150.00           | 17,865.13              |
|   | Deposit              | 04/17/2018               |            |       |                                | Deposit                                | Texas Regional Bank                        |        | 120.00           | 17,985.13              |
|   | Deposit              | 04/17/2018               |            |       |                                | Deposit                                | Texas Regional Bank                        |        | 175.00           | 18,160.13              |
|   | Deposit              | 04/18/2018               |            |       |                                | Deposit                                | Texas Regional Bank                        |        | 905.00           | 19,065.13              |
| С | Deposit              | 04/19/2018               |            |       |                                | Deposit                                | Texas Regional Bank                        |        | 320.00           | 19,385.13              |