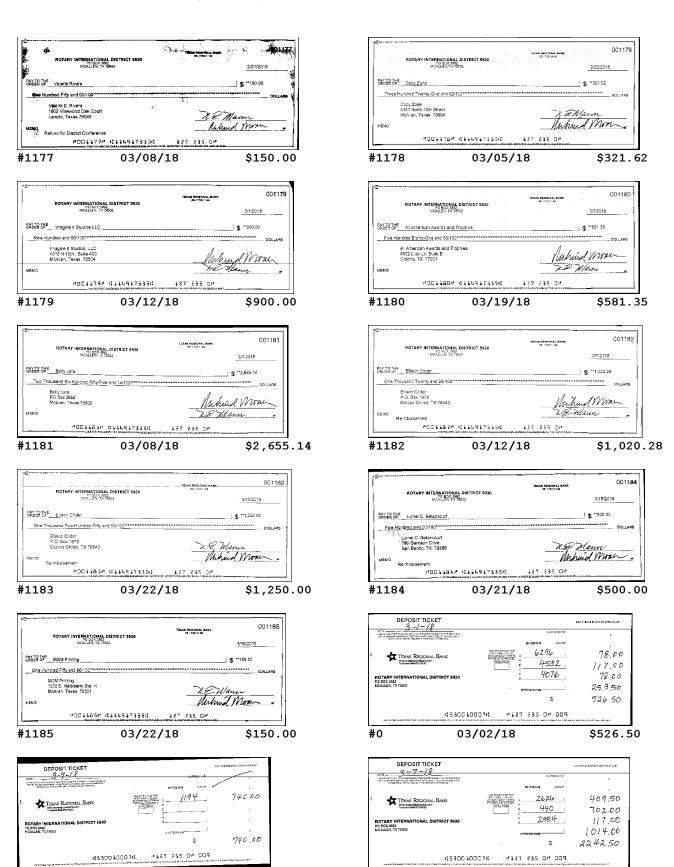

# Rotary International District 5930 Transaction Detail by Account

| Туре                                                      | Date                     | Num                  | Adj | Name                                                                   | Memo                                          | Split                                   | Debit            | Credit               | Balance                |
|-----------------------------------------------------------|--------------------------|----------------------|-----|------------------------------------------------------------------------|-----------------------------------------------|-----------------------------------------|------------------|----------------------|------------------------|
| 4000 Operating Reve<br>4050 DGE Advanc<br>General Journal |                          | MLM 17-06            | *   |                                                                        | Adj amount received and paid-seed             | 5750 DGE Allocation                     |                  | 11,000.00            | 11.000.00              |
|                                                           |                          | IVILIVI 17-UO        |     |                                                                        | Adj amount received and paid-seed             | 5750 DGE Allocation                     |                  | •                    | ,                      |
| Total 4050 DGE A                                          | dvances from DG          |                      |     |                                                                        |                                               |                                         | 0.00             | 11,000.00            | 11,000.00              |
| 4100 Club Dues                                            | 07/40/0047               | 474004               |     | Determ Olivia of Alice                                                 |                                               | Assessments Described                   |                  | 700.00               | 700.00                 |
| Invoice<br>Invoice                                        | 07/13/2017<br>07/13/2017 | 171801<br>171802     |     | Rotary Club of Alice<br>Rotary Club of Aransas Pass                    |                                               | Accounts Receivable Accounts Receivable |                  | 780.00<br>390.00     | 780.00<br>1,170.00     |
| Invoice                                                   | 07/13/2017               | 171802               |     | Rotary Club of Brownsville                                             |                                               | Accounts Receivable                     |                  | 2.184.00             | 3.354.00               |
| Invoice                                                   | 07/13/2017               | 171804               |     | Rotary Club of Brownsville Sunrise                                     |                                               | Accounts Receivable                     |                  | 1,599.00             | 4,953.00               |
| Invoice                                                   | 07/13/2017               | 171805               |     | Rotary Club of Corpus Christi                                          |                                               | Accounts Receivable                     |                  | 9,789.00             | 14,742.00              |
| Invoice                                                   | 07/13/2017               | 171806               |     | Rotary Club of Corpus Christi Evening                                  |                                               | Accounts Receivable                     |                  | 1,404.00             | 16,146.00              |
| Invoice                                                   | 07/13/2017               | 171807               |     | Rotary Club of Corpus Christi Northwest                                |                                               | Accounts Receivable                     |                  | 1,092.00             | 17,238.00              |
| Invoice                                                   | 07/13/2017               | 171808               |     | Rotary Club of Corpus Christi Sunrise                                  |                                               | Accounts Receivable                     |                  | 312.00               | 17,550.00              |
| Invoice                                                   | 07/13/2017               | 171809               |     | Rotary Club of Donna                                                   |                                               | Accounts Receivable                     |                  | 507.00               | 18,057.00              |
| Invoice                                                   | 07/13/2017               | 171810               |     | Victoria Downtown Rotary Club, TX                                      |                                               | Accounts Receivable                     |                  | 741.00               | 18,798.00              |
| Invoice                                                   | 07/13/2017               | 171811               |     | Rotary Club of Edcouch-Elsa                                            |                                               | Accounts Receivable                     |                  | 858.00               | 19,656.00              |
| Invoice<br>Invoice                                        | 07/13/2017<br>07/13/2017 | 171812<br>171813     |     | Rotary Club of Edinburg<br>Rotary Club of Edna                         |                                               | Accounts Receivable Accounts Receivable |                  | 2,184.00<br>975.00   | 21,840.00<br>22,815.00 |
| Invoice                                                   | 07/13/2017               | 171814               |     | Rotary Club of Falfurrias                                              | VOID:                                         | Accounts Receivable                     | 0.00             | 975.00               | 22,815.00              |
| Invoice                                                   | 07/13/2017               | 171815               |     | Rotary Club of Freer                                                   | VOID.                                         | Accounts Receivable                     | 0.00             | 351.00               | 23,166.00              |
| Invoice                                                   | 07/13/2017               | 171816               |     | Rotary Club of Ganado                                                  |                                               | Accounts Receivable                     |                  | 819.00               | 23.985.00              |
| Invoice                                                   | 07/13/2017               | 171817               |     | Rotary Club of Goliad                                                  |                                               | Accounts Receivable                     |                  | 975.00               | 24,960.00              |
| Invoice                                                   | 07/13/2017               | 171818               |     | Rotary Club of Harlingen                                               |                                               | Accounts Receivable                     |                  | 4,017.00             | 28,977.00              |
| Invoice                                                   | 07/13/2017               | 171819               |     | Rotary Club of Harlingen Sunburst                                      |                                               | Accounts Receivable                     |                  | 1,170.00             | 30,147.00              |
| Invoice                                                   | 07/13/2017               | 171820               |     | Rotary Club of Historic Brownsville                                    |                                               | Accounts Receivable                     |                  | 1,131.00             | 31,278.00              |
| Invoice                                                   | 07/13/2017               | 171821               |     | Rotary Club of Ingleside                                               |                                               | Accounts Receivable                     |                  | 468.00               | 31,746.00              |
| Invoice                                                   | 07/13/2017               | 171822               |     | Rotary Club of Kingsville                                              |                                               | Accounts Receivable                     |                  | 1,989.00             | 33,735.00              |
| Invoice                                                   | 07/13/2017               | 171823               |     | Rotary Club of Kingsville Sunrise                                      |                                               | Accounts Receivable                     |                  | 468.00               | 34,203.00              |
| Invoice<br>Invoice                                        | 07/13/2017<br>07/13/2017 | 171824<br>171825     |     | Rotary Club of Laredo Daybreak<br>Rotary Club of Laredo Gateway        |                                               | Accounts Receivable Accounts Receivable |                  | 2,028.00<br>1.599.00 | 36,231.00<br>37,830.00 |
| Invoice                                                   | 07/13/2017               | 171826               |     | Rotary Club of Laredo Galeway  Rotary Club of Laredo-Under Seven Flags |                                               | Accounts Receivable Accounts Receivable |                  | 546.00               | 38,376.00              |
| Invoice                                                   | 07/13/2017               | 171827               |     | McAllen Evening                                                        |                                               | Accounts Receivable                     |                  | 312.00               | 38.688.00              |
| Invoice                                                   | 07/13/2017               | 171828               |     | Rotary Club of McAllen North                                           |                                               | Accounts Receivable                     |                  | 1,131.00             | 39,819.00              |
| Invoice                                                   | 07/13/2017               | 171829               |     | Rotary Club of McAllen South                                           |                                               | Accounts Receivable                     |                  | 3,510.00             | 43,329.00              |
| Invoice                                                   | 07/13/2017               | 171830               |     | Rotary Club of Mission                                                 |                                               | Accounts Receivable                     |                  | 936.00               | 44,265.00              |
| Invoice                                                   | 07/13/2017               | 171833               |     | Rotary Club of North Harlingen                                         |                                               | Accounts Receivable                     |                  | 819.00               | 45,084.00              |
| Invoice                                                   | 07/13/2017               | 171832               |     | Rotary Club of North Brownsville                                       |                                               | Accounts Receivable                     |                  | 1,248.00             | 46,332.00              |
| Invoice                                                   | 07/13/2017               | 171834<br>171835     |     | Rotary Club of Pharr                                                   |                                               | Accounts Receivable                     |                  | 663.00               | 46,995.00              |
| Invoice<br>Invoice                                        | 07/13/2017<br>07/13/2017 | 171835               |     | Rotary Club of Port Aransas<br>Rotary Club of Port Isabel              |                                               | Accounts Receivable Accounts Receivable |                  | 1,053.00<br>1.170.00 | 48,048.00<br>49.218.00 |
| Invoice                                                   | 07/13/2017               | 171837               |     | Rotary Club of Port Lavaca                                             |                                               | Accounts Receivable                     |                  | 1,770.00             | 51,012.00              |
| Invoice                                                   | 07/13/2017               | 171838               |     | Rotary Club of Portland, Texas                                         |                                               | Accounts Receivable                     |                  | 1,248.00             | 52.260.00              |
| Invoice                                                   | 07/13/2017               | 171839               |     | Rotary Club of Rio Grande City                                         |                                               | Accounts Receivable                     |                  | 702.00               | 52,962.00              |
| Invoice                                                   | 07/13/2017               | 171840               |     | Rotary Club of Rockport                                                |                                               | Accounts Receivable                     |                  | 1,170.00             | 54,132.00              |
| Invoice                                                   | 07/13/2017               | 171841               |     | Rotary Club of McAllen                                                 |                                               | Accounts Receivable                     |                  | 1,326.00             | 55,458.00              |
| Invoice                                                   | 07/13/2017               | 171842               |     | Rotary Club of Padre Island Corpus Christ                              |                                               | Accounts Receivable                     |                  | 234.00               | 55,692.00              |
| Invoice                                                   | 07/13/2017               | 171843               |     | Rotary Club of San Benito                                              |                                               | Accounts Receivable                     |                  | 702.00               | 56,394.00              |
| Invoice                                                   | 07/13/2017               | 171844               |     | Rotary Club of San Diego                                               |                                               | Accounts Receivable                     |                  | 897.00               | 57,291.00              |
| Invoice                                                   | 07/13/2017<br>07/13/2017 | 171845<br>171846     |     | Rotary Club of Southeide Corpus Christi                                |                                               | Accounts Receivable Accounts Receivable |                  | 507.00<br>1,911.00   | 57,798.00<br>59,709.00 |
| Invoice<br>Invoice                                        | 07/13/2017               | 171847               |     | Rotary Club of Southside Corpus Christi The Laredo Rotary Club         |                                               | Accounts Receivable Accounts Receivable |                  | 3,549.00             | 63,258.00              |
| Invoice                                                   | 07/13/2017               | 171848               |     | Rotary Club of Three Rivers                                            |                                               | Accounts Receivable                     |                  | 468.00               | 63,726.00              |
| Invoice                                                   | 07/13/2017               | 171849               |     | Rotary Club of Victoria-TX                                             |                                               | Accounts Receivable                     |                  | 2,886.00             | 66,612.00              |
| Invoice                                                   | 07/13/2017               | 171850               |     | Northside Rotary Victoria TX                                           |                                               | Accounts Receivable                     |                  | 2,067.00             | 68,679.00              |
| Invoice                                                   | 07/13/2017               | 171851               |     | Rotary Club of Weslaco                                                 |                                               | Accounts Receivable                     |                  | 1,677.00             | 70,356.00              |
| Invoice                                                   | 07/13/2017               | 171852               |     | Rotary Club of West Corpus Christi                                     |                                               | Accounts Receivable                     |                  | 1,287.00             | 71,643.00              |
| Invoice                                                   | 07/13/2017               | 171831               |     | Laredo Next Generation Rotary Club                                     |                                               | Accounts Receivable                     |                  | 1,755.00             | 73,398.00              |
| Credit Memo                                               | 07/18/2017               | CM071817             |     | Rotary Club of Ganado                                                  | Credit one member                             | Accounts Receivable                     | 39.00            |                      | 73,359.00              |
| Credit Memo<br>Credit Memo                                | 07/21/2017<br>08/24/2017 | CM072117<br>CM071818 |     | Rotary Club of Laredo-Under Seven Flags<br>Rotary Club of Donna        | Credit for 6 members Credit for three members | Accounts Receivable Accounts Receivable | 234.00<br>117.00 |                      | 73,125.00<br>73.008.00 |
| Invoice                                                   | 02/05/2018               | 171853               |     | Rotary Club of Donna<br>Rotary Club of Alice                           | Gredit for triber members                     | Accounts Receivable Accounts Receivable | 117.00           | 195.00               | 73,203.00              |
| Invoice                                                   | 02/05/2018               | 171854               |     | Rotary Club of Aransas Pass                                            |                                               | Accounts Receivable                     |                  | 39.00                | 73,242.00              |
| Invoice                                                   | 02/05/2018               | 171855               |     | Rotary Club of Brownsville                                             |                                               | Accounts Receivable                     |                  | 234.00               | 73,476.00              |
|                                                           |                          |                      |     | ,                                                                      |                                               |                                         |                  |                      | -, -:                  |

# Rotary International District 5930 Transaction Detail by Account

| Туре                                      | Date                     | Num              | Adj | Name                                                          | Memo                                                         | Split                                      | Debit  | Credit          | Balance                |
|-------------------------------------------|--------------------------|------------------|-----|---------------------------------------------------------------|--------------------------------------------------------------|--------------------------------------------|--------|-----------------|------------------------|
| Invoice                                   | 02/05/2018               | 171856           |     | Rotary Club of Brownsville Sunrise                            |                                                              | Accounts Receivable                        |        | 234.00          | 73,710.00              |
| Invoice                                   | 02/05/2018               | 171857           |     | Rotary Club of Corpus Christi                                 | VOID:                                                        | Accounts Receivable                        | 0.00   |                 | 73,710.00              |
| Invoice                                   | 02/05/2018               | 171858           |     | Rotary Club of Corpus Christi Northwest                       |                                                              | Accounts Receivable                        |        | 156.00          | 73,866.00              |
| Invoice                                   | 02/05/2018               | 171859           |     | Rotary Club of Corpus Christi Sunrise                         |                                                              | Accounts Receivable                        |        | 117.00          | 73,983.00              |
| Invoice                                   | 02/05/2018               | 171860           |     | Victoria Downtown Rotary Club, TX                             |                                                              | Accounts Receivable                        |        | 117.00          | 74,100.00              |
| Invoice                                   | 02/05/2018               | 171861           |     | Rotary Club of Edcouch-Elsa                                   |                                                              | Accounts Receivable                        |        | 273.00          | 74,373.00              |
| Invoice                                   | 02/05/2018               | 171862           |     | Rotary Club of Freer                                          |                                                              | Accounts Receivable                        |        | 39.00           | 74,412.00              |
| Invoice                                   | 02/05/2018               | 171863           |     | Rotary Club of Historic Brownsville                           | Additional Members 2017-2018                                 | Accounts Receivable                        |        | 195.00          | 74,607.00              |
| Invoice                                   | 02/05/2018               | 171864           |     | Rotary Club of Ingleside                                      | Additional Members 2017-2018                                 | Accounts Receivable                        |        | 117.00          | 74,724.00              |
| Invoice                                   | 02/05/2018               | 171865           |     | McAllen Evening                                               | Additional Members 2017-2018                                 | Accounts Receivable                        |        | 39.00           | 74,763.00              |
| Invoice                                   | 02/05/2018               | 171866           |     | Rotary Club of McAllen North                                  | Additional Members 2017-2018                                 | Accounts Receivable                        | 0.00   |                 | 74,763.00              |
| Invoice                                   | 02/05/2018               | 171867           |     | Rotary Club of Pharr                                          | Additional Members 2017-2018                                 | Accounts Receivable                        |        | 156.00          | 74,919.00              |
| Invoice                                   | 02/05/2018               | 171868           |     | Rotary Club of Port Aransas                                   | Additional Members 2017-2018                                 | Accounts Receivable                        |        | 117.00          | 75,036.00              |
| Invoice                                   | 02/05/2018               | 171869           |     | Rotary Club of Port Isabel                                    | Additional Members 2017-2018                                 | Accounts Receivable                        |        | 39.00           | 75,075.00              |
| Invoice<br>Invoice                        | 02/05/2018<br>02/05/2018 | 171870<br>171871 |     | Rotary Club of Port Lavaca                                    | Additional Members 2017-2018<br>Additional Members 2017-2018 | Accounts Receivable Accounts Receivable    |        | 78.00<br>39.00  | 75,153.00<br>75.192.00 |
|                                           | 02/05/2018               | 171872           |     | Rotary Club of Portland, Texas Rotary Club of Rio Grande City | Additional Members 2017-2018 Additional Members 2017-2018    | Accounts Receivable                        |        | 156.00          | 75,192.00<br>75,348.00 |
| Invoice<br>Invoice                        | 02/05/2018               | 171872           |     | Rotary Club of McAllen                                        | Additional Members 2017-2018 Additional Members 2017-2018    | Accounts Receivable                        |        | 78.00           | 75,346.00<br>75,426.00 |
| Invoice                                   | 02/05/2018               | 171874           |     | Rotary Club of San Benito                                     | Additional Members 2017-2018                                 | Accounts Receivable                        |        | 390.00          | 75,816.00              |
| Invoice                                   | 02/05/2018               | 171875           |     | Rotary Club of San Diego                                      | Additional Members 2017-2018                                 | Accounts Receivable                        |        | 117.00          | 75,933.00              |
| Invoice                                   | 02/05/2018               | 171876           |     | Rotary Club of Sinton                                         | Additional Members 2017-2018                                 | Accounts Receivable                        |        | 39.00           | 75,972.00              |
| Invoice                                   | 02/05/2018               | 171877           |     | Rotary Club of Southside Corpus Christi                       | Additional Members 2017-2018                                 | Accounts Receivable                        |        | 117.00          | 76,089.00              |
| Invoice                                   | 02/05/2018               | 171878           |     | Northside Rotary Victoria TX                                  | Additional Members 2017-2018                                 | Accounts Receivable                        |        | 78.00           | 76,167.00              |
| Invoice                                   | 02/05/2018               | 171879           |     | Rotary Club of Weslaco                                        | Additional Members 2017-2018                                 | Accounts Receivable                        |        | 351.00          | 76.518.00              |
| Credit Memo                               | 04/05/2018               | 171880           |     | Rotary Club of Padre Island Corpus Christ                     | Void per Betty 04.05.18                                      | Accounts Receivable                        | 117.00 | 001.00          | 76,401.00              |
| Credit Memo                               | 04/18/2018               | 171881           |     | Rotary Club of Rio Grande City                                | Additional Members 2017-2018                                 | Accounts Receivable                        | 39.00  |                 | 76,362.00              |
| Credit Memo                               | 05/25/2018               | 171882           |     | Rotary Club of Corpus Christi Northwest                       |                                                              | Accounts Receivable                        | 78.00  |                 | 76,284.00              |
| Credit Memo                               | 05/25/2018               | 171883           |     | Rotary Club of Sinton                                         |                                                              | Accounts Receivable                        | 39.00  |                 | 76,245.00              |
| Invoice                                   | 07/31/2018               | 171884           |     | G-Power Energy                                                | 2 Full Registrations and Exhibit Space                       | Accounts Receivable                        |        | 1,000.00        | 77,245.00              |
| Total 4100 Club Di                        |                          |                  |     |                                                               |                                                              |                                            | 663.00 | 77,908.00       | 77,245.00              |
| Deposit                                   | 07/20/2017               |                  |     |                                                               | Deposit                                                      | Texas Regional Bank                        |        | 16,780.00       | 16,780.00              |
| Total 4150 RI Dist.                       | Expense Advanc           | е                |     |                                                               |                                                              |                                            | 0.00   | 16,780.00       | 16,780.00              |
| Total 4000 Operating                      |                          |                  |     |                                                               |                                                              |                                            | 663.00 | 105,688.00      | 105,025.00             |
| 4500 Designated Rev<br>4550 DG Installati | ion                      |                  |     |                                                               |                                                              |                                            |        |                 |                        |
| Deposit                                   | 06/01/2017               |                  |     |                                                               | Deposit                                                      | Texas Regional Bank                        |        | 150.00          | 150.00                 |
| Deposit                                   | 06/04/2017               |                  |     |                                                               | Deposit                                                      | Texas Regional Bank                        |        | 350.00          | 500.00                 |
| Deposit                                   | 06/06/2017               |                  |     |                                                               | Deposit                                                      | Texas Regional Bank                        |        | 50.00           | 550.00                 |
| Deposit                                   | 06/06/2017               |                  |     |                                                               | Deposit                                                      | Texas Regional Bank                        |        | 100.00          | 650.00                 |
| Deposit                                   | 06/09/2017<br>06/12/2017 |                  |     | Kent Grier                                                    | Deposit<br>Bankcard Merch                                    | Texas Regional Bank                        |        | 250.00<br>50.00 | 900.00                 |
| Deposit                                   | 06/12/2017               |                  |     | Kent Grier                                                    | Deposit                                                      | Texas Regional Bank                        |        | 150.00          | 950.00<br>1,100.00     |
| Deposit<br>Deposit                        | 06/13/2017               |                  |     |                                                               | Deposit                                                      | Texas Regional Bank<br>Texas Regional Bank |        | 200.00          | 1,100.00               |
| Deposit                                   | 06/14/2017               |                  |     |                                                               | Deposit                                                      | Texas Regional Bank                        |        | 50.00           | 1,350.00               |
| Deposit                                   | 06/15/2017               |                  |     | Daryl Duren                                                   | Bankcard Merchant                                            | Texas Regional Bank                        |        | 100.00          | 1,450.00               |
| Deposit                                   | 06/16/2017               |                  |     | Bully Bullett                                                 | Deposit                                                      | Texas Regional Bank                        |        | 50.00           | 1,500.00               |
| Deposit                                   | 06/20/2017               |                  |     |                                                               | Deposit                                                      | Texas Regional Bank                        |        | 50.00           | 1,550.00               |
| Deposit                                   | 06/20/2017               |                  |     |                                                               | Deposit                                                      | Texas Regional Bank                        |        | 100.00          | 1,650.00               |
| Deposit                                   | 06/21/2017               |                  |     |                                                               | Deposit                                                      | Texas Regional Bank                        |        | 200.00          | 1,850.00               |
| Deposit                                   | 06/22/2017               |                  |     |                                                               | Deposit                                                      | Texas Regional Bank                        |        | 450.00          | 2,300.00               |
| Deposit                                   | 06/23/2017               |                  |     |                                                               | Deposit                                                      | Texas Regional Bank                        |        | 250.00          | 2,550.00               |
| Deposit                                   | 06/26/2017               |                  |     |                                                               | Deposit                                                      | Texas Regional Bank                        |        | 350.00          | 2,900.00               |
| Deposit                                   | 06/27/2017               |                  |     |                                                               | -MULTIPLE-                                                   | Texas Regional Bank                        |        | 1,260.00        | 4,160.00               |
| Deposit                                   | 07/05/2017               |                  |     |                                                               | Miguel Santos                                                | Texas Regional Bank                        |        | 50.00           | 4,210.00               |
| Deposit                                   | 09/05/2017               |                  |     | -MULTIPLE-                                                    | Bankcard Merch Deposit                                       | Texas Regional Bank                        |        | 900.00          | 5,110.00               |
| Total 4550 DG Ins                         | tallation                |                  |     |                                                               |                                                              |                                            | 0.00   | 5,110.00        | 5,110.00               |
| 4650 District Asse                        | embly                    |                  |     |                                                               |                                                              |                                            |        |                 |                        |
| Deposit                                   | 05/11/2017               |                  |     | Elaine Hernandez                                              | Bankcard Merchant                                            | Texas Regional Bank                        |        | 30.00           | 30.00                  |

# Rotary International District 5930 Transaction Detail by Account

|   | Type                 | Date                     | Num        | Adj   | Name                           | Memo                                   | Split                                      | Debit  | Credit           | Balance                |
|---|----------------------|--------------------------|------------|-------|--------------------------------|----------------------------------------|--------------------------------------------|--------|------------------|------------------------|
| г | Deposit              | 05/12/2017               |            | Arth  | nur Zeitler                    | Bankcard Merch                         | Texas Regional Bank                        |        | 30.00            | 60.00                  |
|   | Deposit              | 05/15/2017               |            |       | JLTIPLE-                       | Bankcard Merchant                      | Texas Regional Bank                        |        | 450.00           | 510.00                 |
|   | Deposit              | 05/16/2017               |            |       | 21.11.22                       | Deposit                                | Texas Regional Bank                        |        | 30.00            | 540.00                 |
|   | Deposit              | 05/17/2017               |            |       |                                | Deposit                                | Texas Regional Bank                        |        | 90.00            | 630.00                 |
|   | Deposit              | 05/18/2017               |            |       |                                | Deposit                                | Texas Regional Bank                        |        | 450.00           | 1.080.00               |
|   | Deposit              | 05/18/2017               |            |       |                                | Deposit                                | Texas Regional Bank                        |        | 270.00           | 1,350.00               |
|   | Deposit              | 05/19/2017               |            |       |                                | Deposit                                | Texas Regional Bank                        |        | 150.00           | 1,500.00               |
|   | Deposit              | 05/22/2017               |            |       |                                | Deposit                                | Texas Regional Bank                        |        | 125.00           | 1,625.00               |
|   | Deposit              | 05/22/2017               |            |       |                                | Deposit                                | Texas Regional Bank                        |        | 150.00           | 1,775.00               |
|   | Deposit              | 05/26/2017               |            |       |                                | Deposit                                | Texas Regional Bank                        |        | 50.00            | 1,825.00               |
|   | Deposit              | 05/30/2017               |            |       |                                | Deposit                                | Texas Regional Bank                        |        | 100.00           | 1,925.00               |
|   | Deposit              | 02/20/2018               |            | Alis  | sa Adkins                      | BANKCARD MERCH DEP 94890873            | Texas Regional Bank                        |        | 150.00           | 2,075.00               |
|   | Deposit              | 02/20/2018               |            |       |                                | BANKCARD MERCH DEP 94890873            | Texas Regional Bank                        |        | 300.00           | 2,375.00               |
|   | Deposit              | 02/21/2018               |            |       |                                | BANKCARD MERCH DEP 94890873            | Texas Regional Bank                        |        | 150.00           | 2,525.00               |
|   | Deposit              | 02/22/2018               |            |       |                                | BANKCARD MERCH DEP 94890873            | Texas Regional Bank                        |        | 300.00           | 2,825.00               |
| Γ | Deposit              | 03/19/2018               | 1169       |       |                                | Rotary International District 5930 (Ro | Texas Regional Bank                        |        | 2,541.51         | 5,366.51               |
| Ε | Deposit              | 05/07/2018               | 0000995029 |       |                                | Rotary Club of Historic Brownsville    | Texas Regional Bank                        |        | 100.00           | 5,466.51               |
| Т | otal 4650 District A | Assembly                 |            |       |                                |                                        | -                                          | 0.00   | 5,466.51         | 5,466.51               |
| 4 | 750 District Confe   | erence                   |            |       |                                |                                        |                                            |        |                  |                        |
|   | Deposit              | 05/18/2017               |            |       |                                | Deposit                                | Texas Regional Bank                        |        | 5,489.60         | 5,489.60               |
|   | Deposit              | 05/22/2017               |            |       |                                | Deposit                                | Texas Regional Bank                        |        | 204.00           | 5,693.60               |
| Ε | Deposit              | 05/22/2017               |            |       |                                | Deposit                                | Texas Regional Bank                        |        | 3,371.00         | 9,064.60               |
| Ε | Deposit              | 06/01/2017               |            |       |                                | Deposit                                | Texas Regional Bank                        |        | 90.00            | 9,154.60               |
| Γ | Deposit              | 08/03/2017               |            |       |                                | Deposit                                | Texas Regional Bank                        |        | 600.00           | 9,754.60               |
| Γ | Deposit              | 08/21/2017               |            |       |                                | Deposit                                | Texas Regional Bank                        |        | 150.00           | 9,904.60               |
|   | Deposit              | 08/23/2017               |            |       |                                | Deposit                                | Texas Regional Bank                        |        | 300.00           | 10,204.60              |
|   | Deposit              | 08/23/2017               |            |       |                                | Deposit                                | Texas Regional Bank                        |        | 150.00           | 10,354.60              |
|   | Deposit              | 08/29/2017               |            |       |                                | Deposit                                | Texas Regional Bank                        |        | 150.00           | 10,504.60              |
|   | Deposit              | 08/31/2017               |            |       |                                | Deposit                                | Texas Regional Bank                        |        | 150.00           | 10,654.60              |
|   | Check                | 12/06/2017               | 1064       |       | ty Lara                        | Dry Cleaning                           | Texas Regional Bank                        | 54.47  |                  | 10,600.13              |
|   | Deposit              | 01/31/2018               |            |       | erie Rivera                    | BANKCARD MERCH DEP 94890873            | Texas Regional Bank                        |        | 150.00           | 10,750.13              |
|   | Deposit              | 02/02/2018               |            |       | nita Lira                      | BANKCARD MERCH DEP 94890873            | Texas Regional Bank                        |        | 150.00           | 10,900.13              |
|   | Deposit              | 02/06/2018               |            |       | anislado Medina                | BANKCARD MERCH DEP 94890873            | Texas Regional Bank                        |        | 300.00           | 11,200.13              |
|   | Deposit              | 02/08/2018               |            | Ellis | son Crider                     | BANKCARD MERCH DEP 94890873            | Texas Regional Bank                        |        | 300.00           | 11,500.13              |
|   | Deposit              | 02/12/2018               |            |       | 11 TIDL 5                      | BANKCARD MERCH DEP 94890873            | Texas Regional Bank                        |        | 300.00           | 11,800.13              |
|   | Deposit              | 02/16/2018               |            |       | JLTIPLE-                       | BANKCARD MERCH DEP 94890873            | Texas Regional Bank                        | 450.00 | 750.00           | 12,550.13              |
|   | Bill                 | 02/21/2018               |            |       | erie Rivera                    | Refund                                 | Accounts Payable                           | 150.00 | 000.00           | 12,400.13              |
|   | Deposit              | 03/05/2018               |            |       | edo Del Barrio Jr              | BANKCARD MERCH DEP 94890873            | Texas Regional Bank                        |        | 300.00           | 12,700.13              |
|   | Deposit              | 03/09/2018<br>03/14/2018 |            |       | edo Del Barrio Jr<br>ean Craig | BANKCARD MERCH DEP 94890873            | Texas Regional Bank<br>Texas Regional Bank |        | 300.00<br>150.00 | 13,000.13<br>13,150.13 |
|   | Deposit<br>Deposit   | 03/15/2018               |            |       | ean Craig<br>angelina M Almon  | Deposit<br>Deposit                     | Texas Regional Bank                        |        | 150.00           | 13,150.13              |
|   | Deposit<br>Deposit   | 03/20/2018               |            |       | n Freund                       | Deposit                                | Texas Regional Bank                        |        | 150.00           | 13,450.13              |
|   | Deposit<br>Deposit   | 03/23/2018               |            | 3011  | iii Freuila                    | Deposit                                | Texas Regional Bank                        |        | 150.00           | 13,600.13              |
|   | Deposit              | 03/26/2018               |            | ∧ rtk | nur Zeitler                    | Deposit                                | Texas Regional Bank                        |        | 300.00           | 13,900.13              |
|   | Deposit              | 03/26/2018               |            |       | son Crider                     | Deposit                                | Texas Regional Bank                        |        | 80.00            | 13,980.13              |
|   | Deposit              | 03/26/2018               |            |       | da Caldwell                    | Deposit                                | Texas Regional Bank                        |        | 300.00           | 14,280.13              |
|   | Deposit              | 03/28/2018               |            |       | nt Mallquist                   | Deposit                                | Texas Regional Bank                        |        | 40.00            | 14,320.13              |
|   | Deposit              | 03/28/2018               |            |       | hryn Preddy                    | Deposit                                | Texas Regional Bank                        |        | 40.00            | 14,360.13              |
|   | Deposit              | 03/28/2018               |            |       | ncy Ross                       | Deposit                                | Texas Regional Bank                        |        | 40.00            | 14,400.13              |
|   | Deposit              | 04/02/2018               |            |       | : Liu                          | Deposit                                | Texas Regional Bank                        |        | 380.00           | 14,780.13              |
|   | Deposit              | 04/02/2018               |            |       | arles Vaughan                  | Deposit                                | Texas Regional Bank                        |        | 150.00           | 14,930.13              |
|   | Deposit              | 04/02/2018               |            |       | berly Phillips                 | Deposit                                | Texas Regional Bank                        |        | 190.00           | 15,120.13              |
| Γ | Deposit              | 04/02/2018               |            | Jan   | nes M Stokes                   | Deposit                                | Texas Regional Bank                        |        | 300.00           | 15,420.13              |
|   | Deposit              | 04/03/2018               |            |       |                                | Deposit                                | Texas Regional Bank                        |        | 640.00           | 16,060.13              |
| Γ | Deposit              | 04/04/2018               |            | Am    | y Twardowski                   | Deposit                                | Texas Regional Bank                        |        | 65.00            | 16,125.13              |
| Γ | Deposit              | 04/10/2018               |            |       |                                | Deposit                                | Texas Regional Bank                        |        | 50.00            | 16,175.13              |
| Г | Deposit              | 04/11/2018               |            |       |                                | Deposit                                | Texas Regional Bank                        |        | 875.00           | 17,050.13              |
| Γ | Deposit              | 04/12/2018               |            |       |                                | Deposit                                | Texas Regional Bank                        |        | 665.00           | 17,715.13              |
|   | Deposit              | 04/16/2018               |            |       |                                | Deposit                                | Texas Regional Bank                        |        | 150.00           | 17,865.13              |
|   | Deposit              | 04/17/2018               |            |       |                                | Deposit                                | Texas Regional Bank                        |        | 120.00           | 17,985.13              |
|   | Deposit              | 04/17/2018               |            |       |                                | Deposit                                | Texas Regional Bank                        |        | 175.00           | 18,160.13              |
|   | Deposit              | 04/18/2018               |            |       |                                | Deposit                                | Texas Regional Bank                        |        | 905.00           | 19,065.13              |
| С | Deposit              | 04/19/2018               |            |       |                                | Deposit                                | Texas Regional Bank                        |        | 320.00           | 19,385.13              |