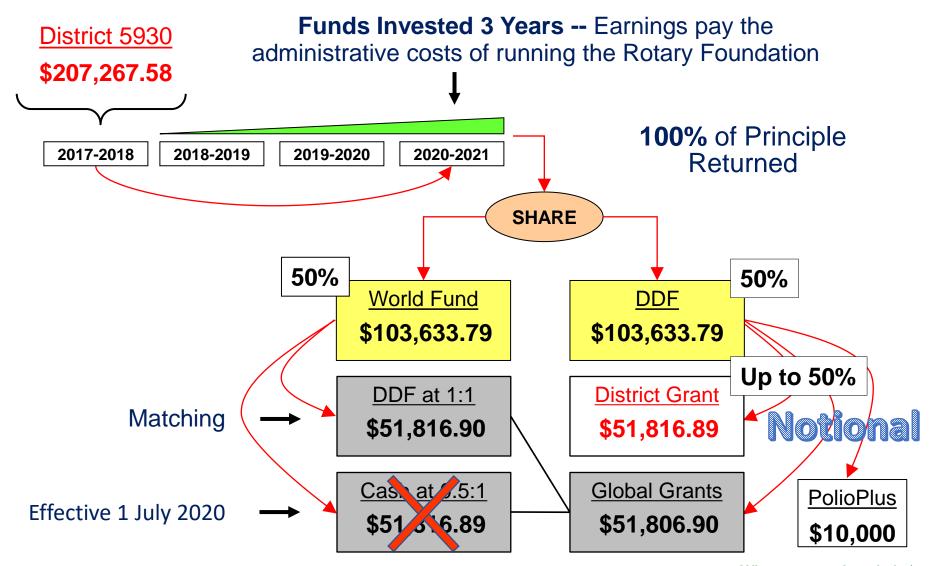

#### The SHARE System

- SHARE is the mechanism by which Foundation funding is distributed worldwide.
- Districts share in the decision-making process by choosing which programs they wish to support and in which they want to participate.
- Funds from the Annual Fund are available to districts three years after they are contributed.

## The Endowment Fund (EF)

- Provides "Support for Tomorrow"
- Restricted giving ... ensures the long-term viability of the Rotary Foundation
- Fund earnings are used to expand existing programs and underwrite new ones
- The Trustees annually determine the percentage of earnings to be distributed to SHARE to both DDF and the World Fund

### PolioPlus Fund (PPF)

- Provides "Support for Eliminating Poliomyelitis"
- Restricted giving ... used exclusively to support GPEI immunization and surveillance efforts.
- Ending Polio Now is **Rotary's number one priority**
- Founding partner of the Global Polio Eradication Initiative
- We have help immunize more than
  2.5 billion children in 122 countries
- \$100 pays for 161 doses of IPV