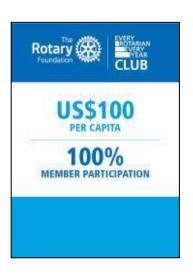

100% Rotary Foundation Giving Club Banner

Awarded to clubs that achieve a \$100 per capita and every dues paying member personally contributes \$25 or more to one or more of the following: Annual Fund, PolioPlus, Disaster Response Fund, Endowment Fund, or to an approved global grant during the Rotary year.