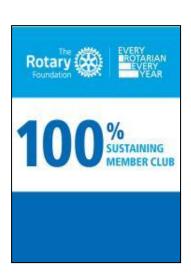

Based on membership as of June 30<sup>th</sup>

**BUT** .....

Members who joined your club after July 1<sup>st</sup> will not count in this computation.

100% Sustaining Member Club Designation

Awarded to clubs in which every dues paying member personally contributes **\$100 or more** to the Annual Fund or Disaster Response Fund during the Rotary year.

No Rotary Foundation Banner Based on membership as of June 30th

**BUT** .....

Members who joined your club after July 1<sup>st</sup> will not count in this computation.

100% Sustaining Member Club Banner