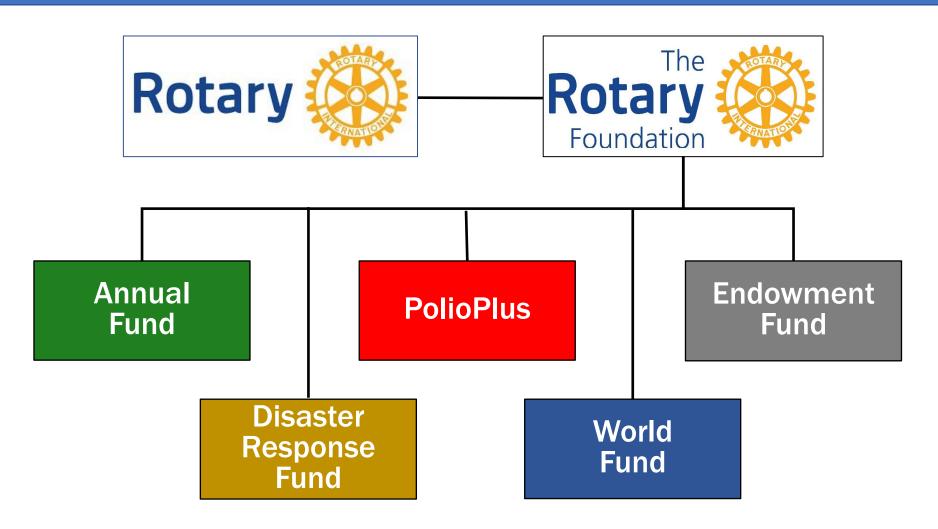

### **Rotary Foundation Funds**

Multiple funds working toward a common goal

### **Your Rotary Foundation**

Named the **2016 World's Outstanding Foundation** by the Association of
Fundraising Professionals

Named a **Four Star Charity** with a **perfect 100 point overall score** by Charity Navigator - less than 1 percent of the charities it rates have earned a perfect score

## The Annual Fund (AF)

- Provides "Support for Today"
- Unrestricted giving ... Checking Account
- Contributions to the Annual Fund are the primary source of funding for most Foundation programs.
- A donation to the Annual Fund can be directed to:
  - SHARE
    - □ 50% of comes back to the district and its clubs in three years
    - ☐ 50% goes to the World Fund
  - World Fund or Areas of Focus

## The Endowment Fund (EF)

- Provides "Support for Tomorrow"
- Restricted giving ... ensures the long-term viability of the Rotary Foundation
- Fund earnings are used to expand existing programs and underwrite new ones
- The Trustees annually determine the percentage of earnings to be distributed to SHARE to both DDF and the World Fund

## The Disaster Response Fund (DRF)

- Provides "Support for Disaster Recovery"
- Restricted giving ... the single mechanism to support disaster recovery and rebuilding efforts.
- Contributions cannot be directed to a specific disaster.
- The DRF funds Disaster Response Grants
  - ✓ Only Districts can apply
  - ✓ Up to \$25,000

### PolioPlus Fund (PPF)

- Provides "Support for Eliminating Poliomyelitis"
- Restricted giving ... used exclusively to support GPEI immunization and surveillance efforts.
- Ending Polio Now is **Rotary's number one priority**
- Founding partner of the Global Polio Eradication Initiative
- We have help immunize more than
  2.5 billion children in 122 countries
- \$100 pays for 161 doses of IPV