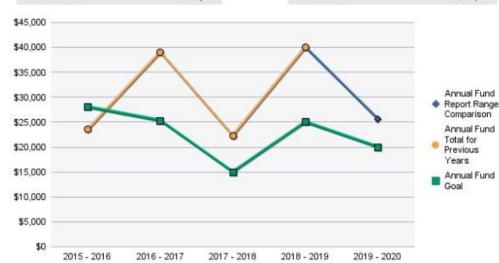

# Annual Fund Goal 2019 - 2020 \$20,000 2018 - 2019 \$25,000 2017 - 2018 \$15,000 2016 - 2017 \$25,300 2015 - 2016 \$28,000

#### Annual Fund Contributions

| 2019 - 2020 | \$25,610 |
|-------------|----------|
| 2018 - 2019 | \$40,013 |
| 2017 - 2018 | \$22,322 |
| 2016 - 2017 | \$39,053 |
| 2015 - 2016 | \$23.540 |

Annual Fund Report Range Comparison is the Annual Fund giving from 1 July to 30 June for current and previous years

The prior four-year average in Annual Fund giving from July through 30 June is \$31,232. This figure can be used to compare Annual Fund giving for the current Rotary year.