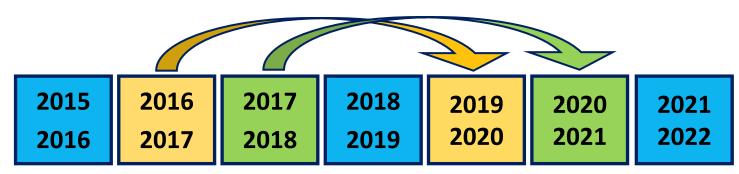

Average TRF Giving:

\$492.50

52

verage TRF Giving: \$659.81

Existing Active Rotarians are those with an admission date prior to 1 July. Beginning in 2015-16, only existing members are counted for EREY, TRF Giving, RFSM, or PHS participation.